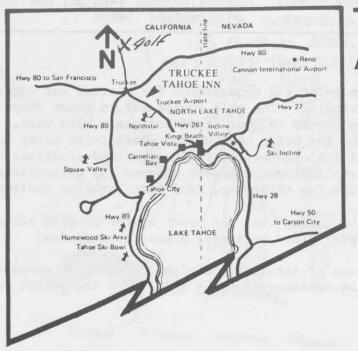

was the Assistant Superintendent at Tahoe Donner CC from 1974 to 1979, at which time he was named the Superintendent. The golf

course is under maintenance contract to Zeke Avila & Sons.



TAHOE DONNER GCC

Tahoe Donner was built in 1972-1974. The front nine was designed by Joe Williams, and the back nine was designed by Bill Bell. The course is part of Tahoe Donner - a development of 6100 built by Dart Resorts. The course sets at 6300' elevation, with a playing yardage of 6899 from the championship tees and 6635 for daily men's play.

\* "COCKTAIL PARTY" - September 18, 1986

PLACE: TRUCKEE TAHOE INN TIME: 5:00 p.m. - 10:00 p.m.

HOST: "ADVANCE DRAINAGE SYSTEMS" - WALT BRAY

Golf pairings posted at cocktail party. Guests welcome.

(Have entry in by September 12 so scramble can be set.)



## TAHOE AREA MAP