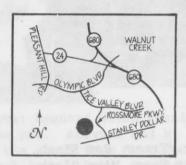

## DIRECTIONS

From the South - 680 North to South Main Street off ramp. South Main to Newell Avenue. Left on Newell to Olympic Blvd. Left on Olympic to Tice Valley Blvd. Left on Tice Valley to Rossmoor.

From the North - 680 South to Newell Avenue exit. Right on Newell to Olympic Blvd. Left on Olympic to Tice Valley Blvd. Left on Tice Valley to Rossmoor.

From the West - Hwy 24 to Pleasant Hill Road exit. Right on Pleasant Hill Road to Olympic Blvd. Left on Olympic to Tice Valley Blvd. Right on Tice Valley to Rossmoor.