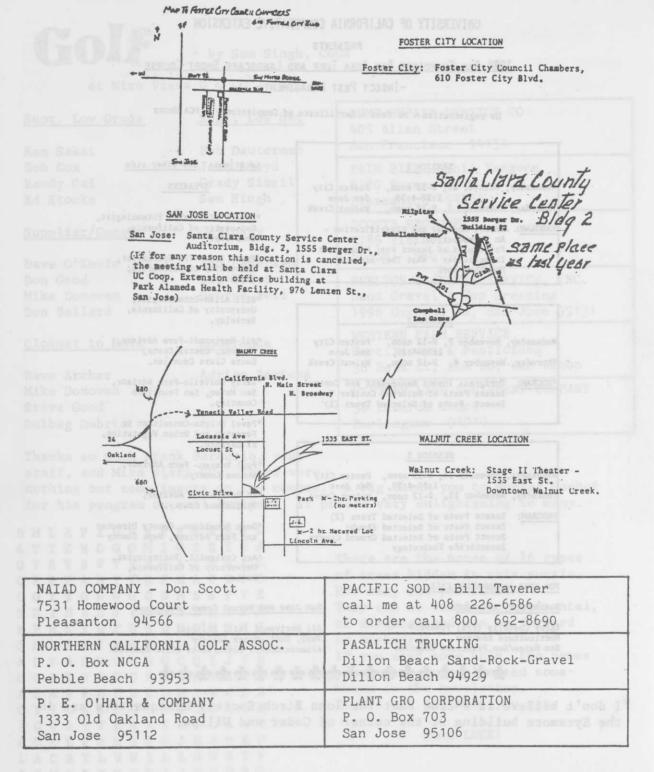

e that the John Birch Society headquarters are in the Sycamore building at the corner of Cedar and Willow.

### Locations: See other side

#### SPEAKERS

\*Robert Steenwyk - Entomologist, University of California, Berkeley.

- \*Frank Zalom-IPM Specialist, University of California, Berkeley.
- \*Bill Allen-Entomologist, University of California, Berkeley.
- \*Ali Harivandi-Farm Advisor, Alameda, Contra Costa, Santa Clara Counties.
- \*Larry Costello-Farm Advisor, San Mateo, San Francisco Counties.
- \*Pavel Svirha-Consultant in Forestry and Urban Vegetation, El Cerrito.
- \*Paul Vossen- Farm Advisor, Sonoma County.
- \*Ed Perry-Farm Advisor, Stanislaus County.

\*Dean Donaldson, County Director and Farm Advisor, Napa County

\*Art Craigmill, Toxicologist, University of California, Davis.



-6-