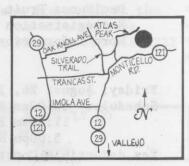

aduate from Cal Poly Pomona with a B. S. in Park Administation. He did his internship at Riviera Country Club and worked at Rancho California (now Rainbow Cayon Golf Resort) in Temecula while attending college. He became the Assistant Supt. at Calabassas CC in Sept. of 1978 and Superintendent at Candlewood CC in Whittier in March of 1979. It was then on to Silverado in May of 1980 as the Assistant. Brian became the Superintendent in October of the same year.



Silverado Country Club was built in 1967 and was a Robert Trent Jones design. The South Course, which you will play is 6213 yards from the white tees and 6632 from the blues. There is primarily bentgrass and ryegrass in the tees, fairways, and roughs with a bent and poa mix on the greens. Water comes into play on 5 of the holes.





SILVERADO CC & RESORT 1600 Atlas Peak Road, Napa,