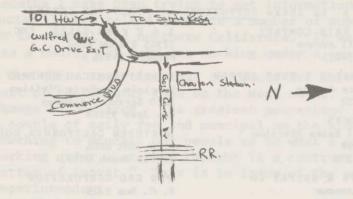

THURSDAY, July 12, 1979 DATE

PLACE Rohnert Park Golf Course 100 Golf Course Drive

> Highway 101 North towards Santa Rosa take Golf Course Drive exit to Golf Course Drive

and there you are.

Sam Singh, GOLF COURSE SUPERINTENDENT HOST