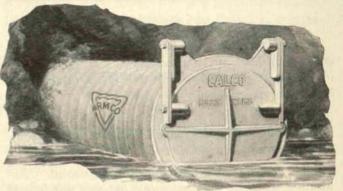

# hen water runs backward in your drains-

## stop it! with Calco Automatic Drainage Gates

FLOOD or tide water often turns drains into an actual menace. The drain may in fact flood the property it is supposed to protect.

This danger can be avoided by the simple precaution of providing a drainage outlet of Armco Corrugated Iron Pipe with a Calco Automatic Drainage Gate. The heavy cast iron Calco gate is accurately balanced on heavy hinges to permit free drainage but the moment the pressure is reversed the gate closes tightly. There can be no backflow.

Calco Automatic Drainage Gates be furnished in sizes from 8 to 84 Your name and address will bring a bulletin giving complete information.

Armco culverts and drains are manufactured from the Armco Ingot Iron of The American Rolling Mill Company and always bear its brand.

ARMCO CULVERT MANUFACTURERS ASSOCIATION MIDDLETOWN, OHIO

ARMCO CALCO

Corrugated Iron Pipe

Automatic Drainage Gate

@ 1929 ACMA