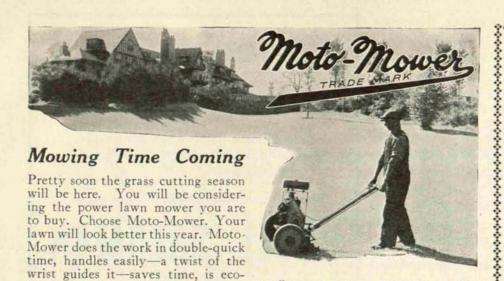

The Moto-Mower Co. 3241 E. Woodbridge St., Detroit, Mich. grass in fine condition. Cuts close Please send the catalogue to: to obstructions. Turns on its own power. Mail the coupon for our NAME

ADDRESS

Detroit, Mich.

nomical and trouble-free.

THE MOTO-MOWER COMPANY

latest catalogue.

3241 E. Woodbridge St.,

The trade name of this new fertilizer is "Milorganite." and the product is dry, free from harmful bacteria, and ground sufficiently fine to enable uniform distribution on greens and fairways.