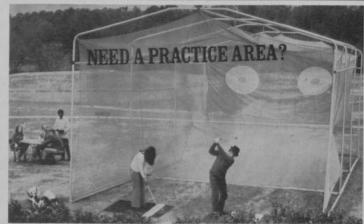

#### "THE SHAGGER"

THE MOST UNIQUE INNOVATION IN GOLF!

- NO ATTENDANT NECESSARY
- AUTOMATIC BALL RETRIEVER
- WARM-UPS, PRACTICE AND LESSONS
- PORTABLE & ABSOLUTELY SAFE

#### NATIONAL ATHLETICS CORP.

Suite 240 3379 PEACHTREE RD., N.E. ATLANTA, GA. 30326 Phone (404) 261-8031

\*Some distributorships still available

\*Patent applied for