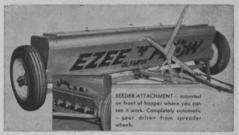

# List Five Features For Ezee-Flow Model 88D

Ezee-Flow div. of Avco Distributing Co., 3428 N. Harlem ave., Chicago 34, lists five im-

portant features of its Model 88D Olympia 96-in. spreader. They are: (1) It can be accurately calibrated; (2) holds a uniform setting under all conditions; (3) front-mounted seeder attachment sows grass evenly; (4) gives perfect film

distribution of all fertilizers and seeds; (5) breaks up and uniformly applies rock salt and sodium chloride for snow and ice control. Model 88D has removable agitator and remote control device that permits hopper shutter operation from the tractor seat.