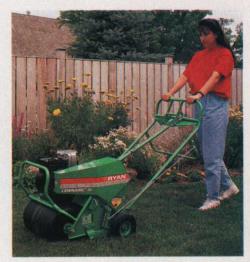

#### **Major product lines:**

Bob-Cat and Bunton offer lawn-care professionals a wide choice of midsize walk-behind and zero-turn, ride-on mowers, including new fuel-injected and diesel models. Bob-Cat — tough, affordable. Bunton — it's a pride thing. Ryan, at the core of healthy turf, features walk-behind, tow-behind and tractor-mounted Lawnaire® aerators and other leading lawn renovation equipment.

Ryan Lawnaire IV