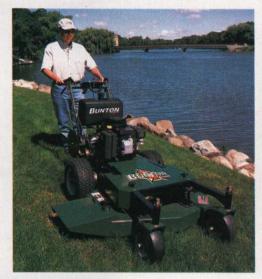

#### **Major product lines:**

Bob-Cat and Bunton offer lawn-care professionals a wide choice of midsize walk-behind and zero-turn, ride-on mowers, including new fuel-injected and diesel models. Bob-Cat — tough, affordable. Bunton — it's a pride thing. Ryan, at the core of healthy turf, features walk-behind, tow-behind and tractor-mounted Lawnaire® aerators and other leading lawn renovation equipment.