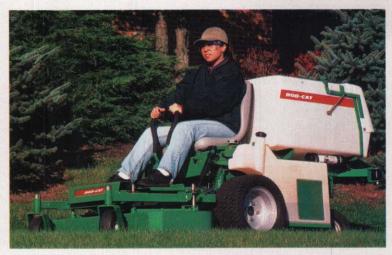

#### **Major product lines:**

Bob-Cat and Bunton offer lawn-care professionals a wide choice of midsize walk-behind and zero-turn, ride-on mowers, including new fuel-injected and diesel models. Bob-Cat — tough, affordable. Bunton — it's a pride thing. Ryan, at the core of healthy turf, features walk-behind, tow-behind and tractor-mounted Lawnaire® aerators and other leading lawn renovation equipment.