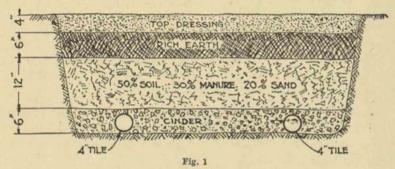

"On top of the cinders was laid a 12" course, consisting of 50% best dirt taken from the green, 30% shredded raw horse manure and 20% sand. On top of this course was laid a 6" course of rich black earth, hauled from the bottom land along the river.

"The top dressing consisted of a 4"

found at the Scioto Country Club, of Columbus, Ohio. They are best described in the report of the committee as follows:

"When the excavation was started one of the first difficulties that developed was the nature of the soil excavated from the area within the bounds of the greens. It was found to be a very hard, stiff yellow clay, well mixed with gravel and boulders, and very deficient in organic matter.

"The ground was excavated to a depth of 24 inches, after which one or two main drains of 4" tile were laid, with laterals of 3" tile every fifteen feet. From four to six inches of cinders were then laid on the bottom of the excavation, covering the top of the tile.

course, made of 50% rich black earth, 20% shredded raw horse manure and 30% sand.

"A sufficient quantity of agricultural lime was added to counteract the acidity of the soil.

"Figure 1 shows a cross section of a green built up in this manner.