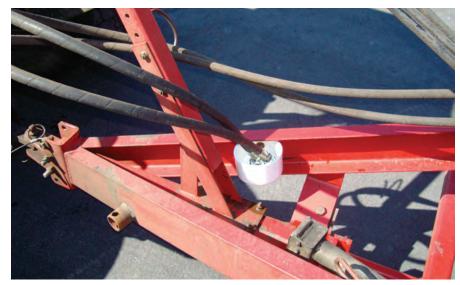

The resulting oil spill presents a potential slip-and-fall safety hazard.

Placing disconnected hydraulic hoses in this handy hose cup prevents spills and slip hazards. Photo by Darren Davis.

To rectify the situation Gomez affixed a 4-inch PVC cap to the frame of the gang unit with a 1/4 by 1-1/2- inch bolt. When the employees disconnect the hydraulic hoses they have been

instructed to place the ends into the PVC cap. Should there be any leakage, the fluid would be contained in the PVC cap and can easily be cleaned up with a mechanic's shop towel.