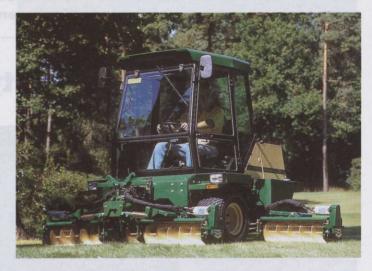

# John Deere launch new Roberine

John Deere's Roberine 1903 self propelled five gang mower is now available.

It features the option of 25cm (l0in) diameter cutting cylinders to increase

productivity in long grass.

The new 1903 also offers an optional luxury cab with standard air suspension seat, providing unmatched levels of operator comfort on a machine in this class. It is available in six blade fixed cylinder form for use by local authorities, though this configuration is also suitable for culling roughs and semi-roughs on golf course fairways.

This mower has a 43hp Peugeot four cylinder diesel engine and a standard cutting width of 3.45m, with cutting heights from 13 to 70mm, and optional four wheel drivel It is fitted as standard with joystick operated individual cutting unit lift, and foot pedal operated simultaneous quick lift for cross cutting.