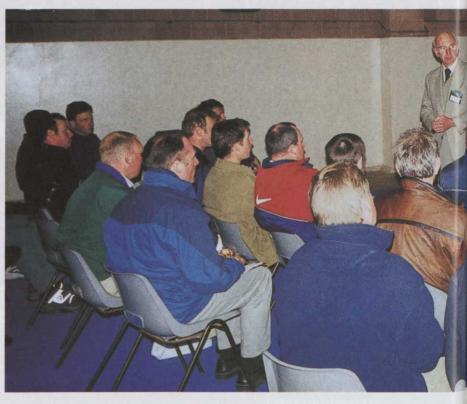

Among the visitors were BIGGA Chairman, Elliott Small, who had flown down from Scotland for the occasion, immediate Past Chairman and original Westurf organiser, Gordon Child, as well as the current Vice Chairman, Clive Osgood, who had braved the snowy conditions of Surrey to travel to Devon.

At the Show Dinner and Jazz Night on the eve of the Show industry stalwarts Allan Stowe, of Vitax, and Peter Gillard, Senior Lecturer at Pencoed College were presented with momentos to commemorate their retirements after many years in working in their respective fields. The presentations were made by Regional Chairman, Robin Greaves.