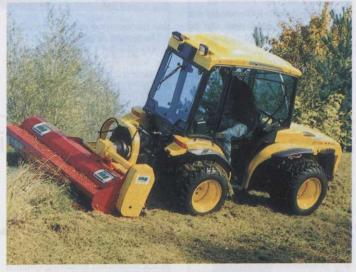

# New tractor knows if it's coming or going!

Riko UK have been demonstrating the first Bi-directional Pasquali tractor in the UK with excellent results. The 75HP Ergo 8.80 was filled with a TFZ 2.25mtr wide, heavy duty flail mower for use with the tractor in the Reverse drive position. The driving position on the Bi-directional model Pasquali tractors can be changed from forward to reverse drive in a matter of seconds by rotating the driving console and seat around the gear levers

In this position the tractor is perfectly set up for mowing grass and general vegetation on steep banks such as motorway embankment, flood banks and perimeters of reser-voirs. The 75HP turbo charged engine powers the 2.25mtr flail through heavy grass and brash up to 25mm thicknessess, optional hammers will cope with 50mm.

The 32-speed gearbox with a speed range from 0.5 to 30km/h is filled with a synchromesh shuffle allowing the operator to change from forward

to reverse without stopping.

With a working width of 180cm, the low centre of gravity and perma-nent 4WD the Pasquali ERGO 8.80

HML is stable and works across gradients of up to 55 degrees.

For further information Tel: 01240