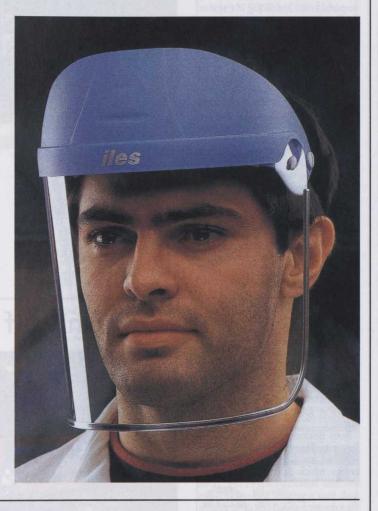

# Eye safety is top priority for iles

New from eye safety specialist iles Optical Limited is the LiteGuard - an advanced face protector designed for a wide range of applications

Suitable for use by both male and female operators, and designed to combine advanced protection with exceptional comfort, the new LiteGuard features a strong yet light-weight browguard attached to the head with an adjustable harness. Adjustment can be made to both the crown strap and also to the elasticated nape strap to give a secure, comfortable fit to every head size and shape. The browguard features an easily replaceable padded strip for long term wearer comfort.

A wide range of protective screen types and sizes can be fitted quickly and easily to the browguard to give the correct protection for the specific area of use. These include clear and green anti glare Polycarbonate and

also clear acetate.

The LiteGuard is the latest addition to iles Optical's range of eye and face protection equipment. Part of the ADCO Group, a major international manufacturer of personal protective equipment, and with over 50 years experience in the field, iles Optical manufactures all products under the strict quality management systems of BSEN 1S09002. All iles products are CE marked against the appropriate European Standards.