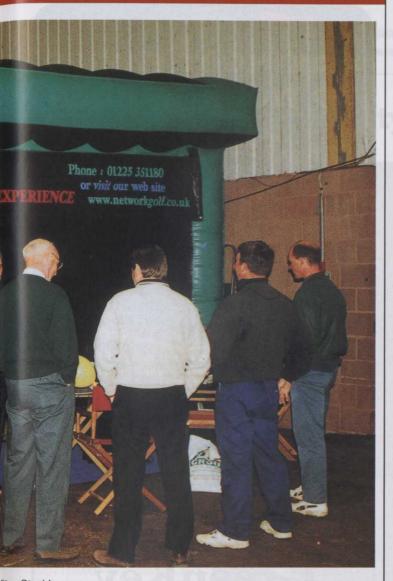

Above: The golf simulator proved a popular attraction with would-b

Above: The Award winning Ken White Signs stand

Above: David Shelton's seminar, "Sportsturf Drainage" was one of a series of well attend