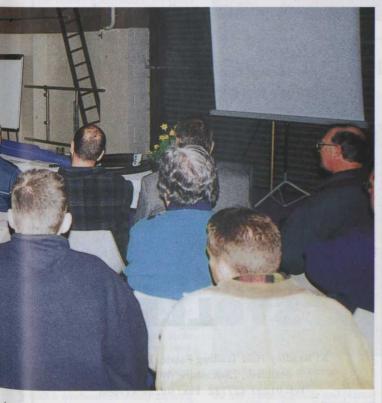

Above: The golf simulator proved a popular attraction with would-b

Above: The Award winning Ken White Signs stand

Above: David Shelton's seminar, "Sportsturf Drainage" was one of a series of well attend