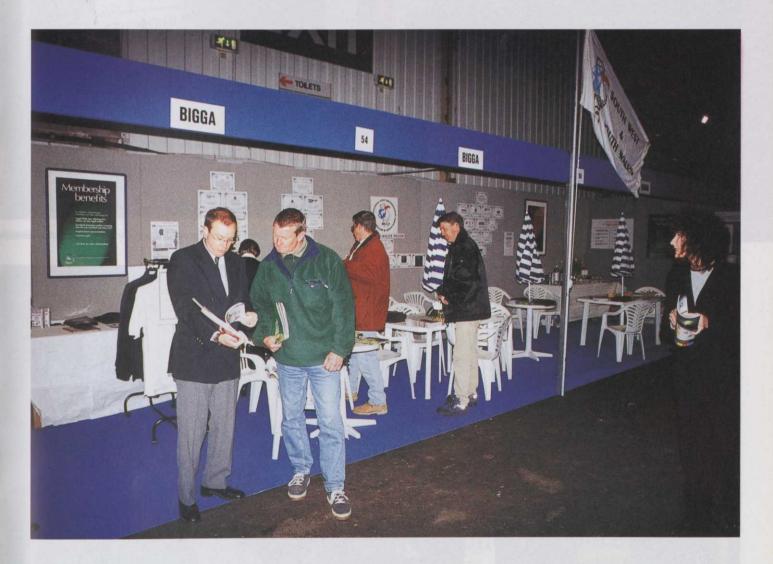

# Wonderful Westurf

Above: The BIGGA stand saw brisk business with the new Arco work wear range and the Slazenger Leisure wear on display. Several members of BIGGA Headquarter staff were on hand to answer members' questions Westurf paid its second visit to Exeter and the indoor exhibition centre of Westpoint... and a good thing that it did because the weather outside was just the type which had made the South West and South Wales Region decide to go under cover in the first place.