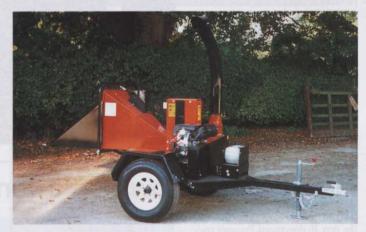

# Saxon's Bearcat is a chip off the old block

Saxon Horticultural Division, importers and distributors of Crary Bearcat will be launching two, second generation chippers later this year, demonstrating and exhibiting at shows as soon as they arrive in the country.

Both Bearcats have a full range of features. The BC74520S model is powered by a Honda 20hp OHV engine which drives a 20" x 11/4" machine balanced chipper disc, fitted with four reversible tool-steel blades, via a double banded belt drive system. It will handle lumber up to 5" in diameter with its state-of-the-art, live hydraulic feed and programmable feed sensor.

Weighing only 1,490 pounds, this Bearcat is 'road legal' and can be towed behind most light pick-ups, its compact dimensions ensuring the wheels do not extend outside those of the towing vehicle. Good balance and large wheels, giving good ground clearance on rough terrain, make towing

and manoeuvring straightforward.
The second Bearcat, BC74554S, is

The second Bearcat, BC74554S, is a 900 pound PTO chipper, built to the same high standard and with the same features as its sister machine. It has a self contained hydraulic feed system.

Both Bearcats feature a 360 degree rotating discharge chute and, for ease of maintenance, have a split hinged chipper housing which gives good access to the blades.

For further information Tel: 01488 684545 Fax: 01488 684317