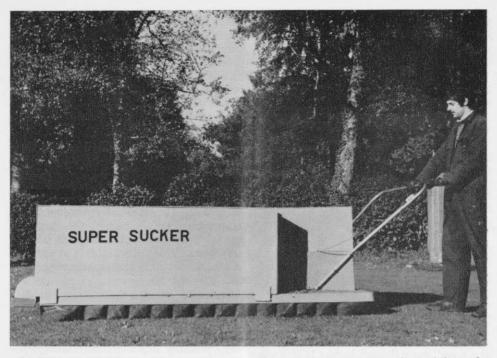

## SUPER SUCKER — a heavy duty hovering vacuum sweeper

This is a new idea. It combines the principles of the hovercraft and the vacuum cleaner.

Super Sucker gulps leaves, grass cuttings and litter — over difficult obstacles like kerbs and root outcrops — even in wet conditions because of its unique blow suck action.

The *Blow Action*, air that escapes at the front of the skirt lifts each blade of grass and particle of debris from underneath and then the *Suck Action* takes over and whips the material through the intake nozzle and into the 22-cubic-foot load chamber.

Super Sucker is a hovercraft and cannot damage the ground surface. Because it works by air flow alone there are no brushes to abrade the surface. In fact there is only one moving part the fan — so maintenance is no problem.