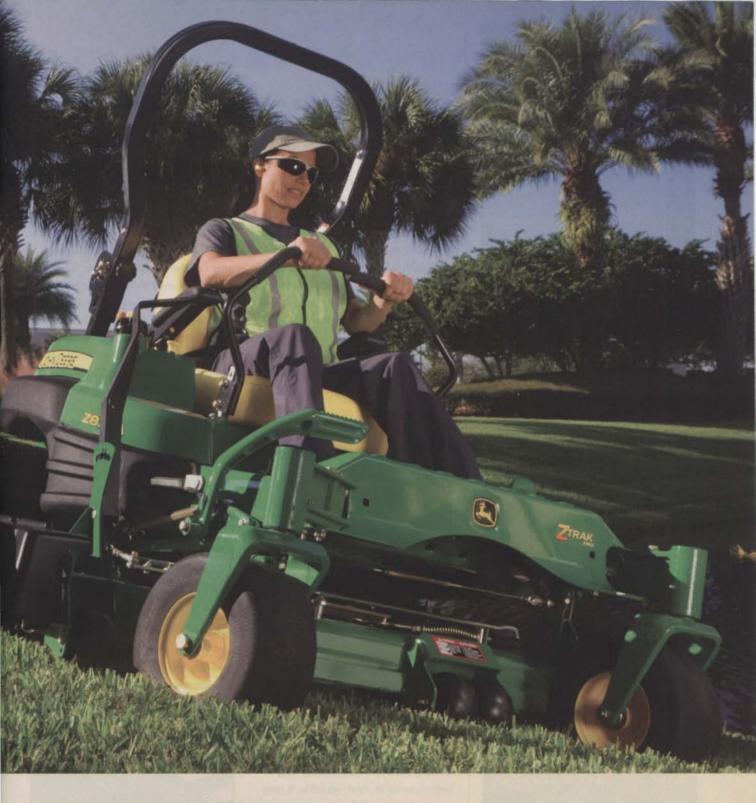

equipment

The deck plays a pivotal role in the quality of a mower's cut and is a feature contractors shouldn't overlook.

BY EMILY MULLINS/ASSOCIATE EDITOR

important feature. After all, a mower's deck plays a pivotal role in the quality of the cut. "Most mowers out there ride about the same, are powered about the same and have the same basic controls," says the president of Stonewood and Waters Landscape Craftsmen, Honeoye Falls, N.Y. "However, they all cut very differently."

Mowers are one of a landscape contractor's most important pieces of equipment. Thirty-six percent of contractors purchased a riding mower in 2007 spending an average of \$12,034, and 30 percent plan to purchase one in 2008, according to Lawn & Landscape research. With 40 percent of contractors offering mowing and maintenance services, these machines are used day in and day out, so contractors need to pay close attention to a mower's various features, including the deck.

The deck's main function is to keep the mower's blades suspended and rotating, and an efficiently designed mower deck is more apt to produce a quality cut. Many of the decks's on today's mower models have the ability to perform side discharge, collection or mulching functions, and have the power to increase a contractor's productivity and efficiency, says Ruthanne Stucky, marketing director for The