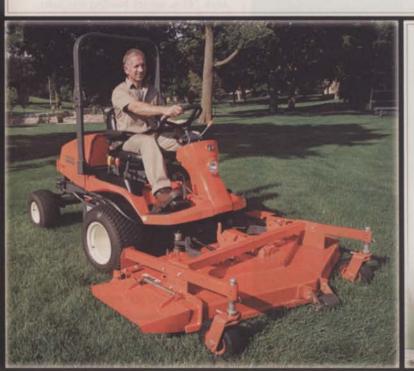

equipment

The deck plays a pivotal role in the quality of a mower's cut and is a feature contractors shouldn't overlook.

BY EMILY MULLINS/ASSOCIATE EDITOR

important feature. After all, a mower's deck plays a pivotal role in the quality of the cut. "Most mowers out there ride about the same, are powered about the same and have the same basic controls," says the president of Stonewood and Waters Landscape Craftsmen, Honeoye Falls, N.Y. "However, they all cut very differently."

Mowers are one of a landscape contractor's most important pieces of equipment. Thirty-six percent of contractors purchased a riding mower in 2007 spending an average of \$12,034, and 30 percent plan to purchase one in 2008, according to Lawn & Landscape research. With 40 percent of contractors offering mowing and maintenance services, these machines are used day in and day out, so contractors need to pay close attention to a mower's various features, including the deck.

The deck's main function is to keep the mower's blades suspended and rotating, and an efficiently designed mower deck is more apt to produce a quality cut. Many of the decks's on today's mower models have the ability to perform side discharge, collection or mulching functions, and have the power to increase a contractor's productivity and efficiency, says Ruthanne Stucky, marketing director for The