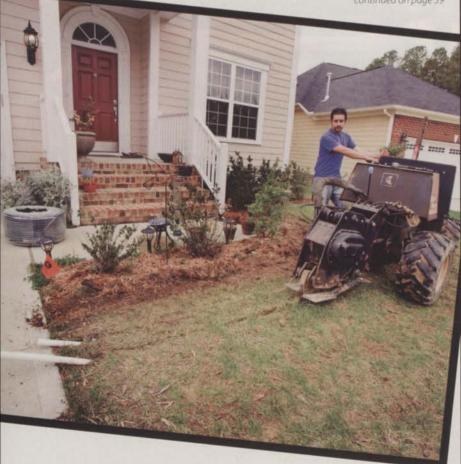

# Idy/ Rain

A little drought was always good for Ed Mutio's irrigation sales,

but dire conditions over the past year forced him to evaluate his business strategy.

nagging dry spell was always the perfect catalyst to convince Ed Mutio's residential customers that their parched landscapes were best served by a new irrigation system. In fact, the owner of Wake Forest-based Water Works Unlimited prided himself on his single-day installation sales mantra, which had built him a portfolio of about 3,500 irrigation customers and placed him on track to realize more than \$1 million in annual revenue.

#### cover story

Mutio says. "But then it got really bad and it started to really hurt our industry. That's when I started praying for rain."

The drought, coupled with water restrictions, made business difficult for the entire green industry, but more so for Mutio, whose business model is based strictly on residential irrigation installation. To survive Mutio has had to make some tough decisions. He's examined his business model and instituted changes he hopes will position him to persevere, now and into the future.

Entering the 2007 season Mutio was poised for 15 percent growth, which he believed was an attainable goal. The Water Works Unlimited

business model is based on one-day installation, which Mutio accomplishes utilizing a six-man installation crew employing trenchless technology. This team can install a six- to eight-zone irrigation system during the course of a single day. On average, Mutio charges \$3,500 per installation, of which he realizes a 15 percent profit. A separate service team performs repair work and seasonal maintenance.

"Customers are excited by the fact that we can be in and out in a day," he says. "Plus, with the trenchless technology, we don't tear up the yard. You barely know that we're there."

Water Works Unlimited targets
Greater Raleigh's upper-middle class,
those who have homes valued between \$250,000 and \$400,000. "The
typical client has been

Mutio put into play a concept he calls "free maintenance," a service that involves creating beds, 2 to 3 feet deep, that follow the contours of the existing landscape. "There are areas around the foundation of a client's house where it just doesn't make sense to put irrigation heads," he says. "Instead, I sell them on the idea of extending their existing mulch beds and wrapping them around the house."

"Client see the value in this service because now they don't have to tend or trim those areas," he says. "And it doesn't take us any extra time to put down six yards of mulch and to edge the beds with an edger. It only costs me an extra hour, but I'm well within my window of getting the system done in a day."