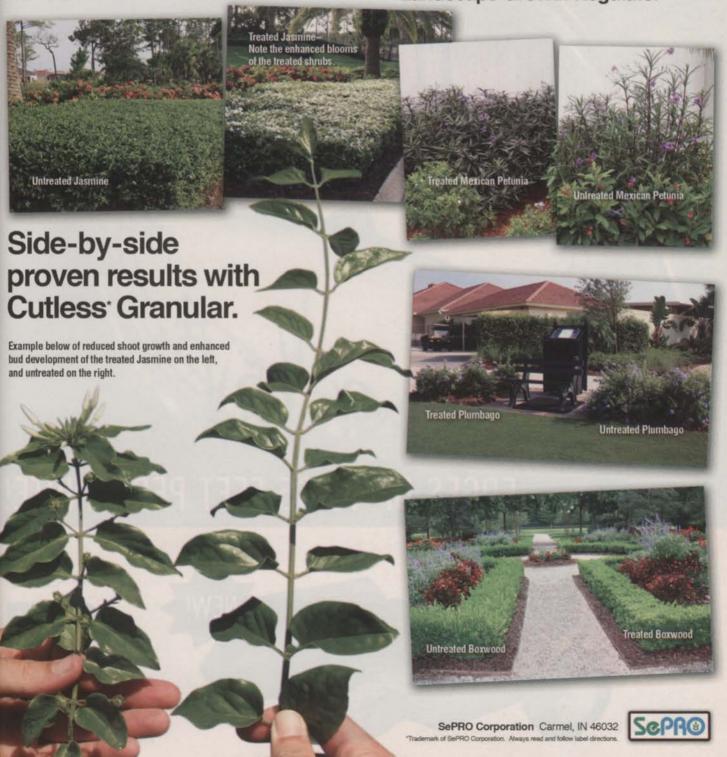

- Marisa Palmieri

AMMINE HS HEIT ROBOTO HEROOMPETITIO

Check Out These Resultal Athmanes Plant Growth Regulator can give your bids a new edge. Atrimmec reduces labor and disposal costs by slowing the growth of trees and shrubs by 50% or more - in some areas, for the full season! Less growth, less cost. Less cost, more profit.

- Easy spray application
- Does not affect turf growth
- Creates fuller, more compact, uniform shape
- Labeled for use on over 50 ornamental landscape species

Treated Untreated

िन्दे पीतः व्यात्वाविष्ठेषः वर्गाः – Attriumes Plant Growth Regulator

An Employee-Owned Company

1-800-821-7925 • pbigordon.com