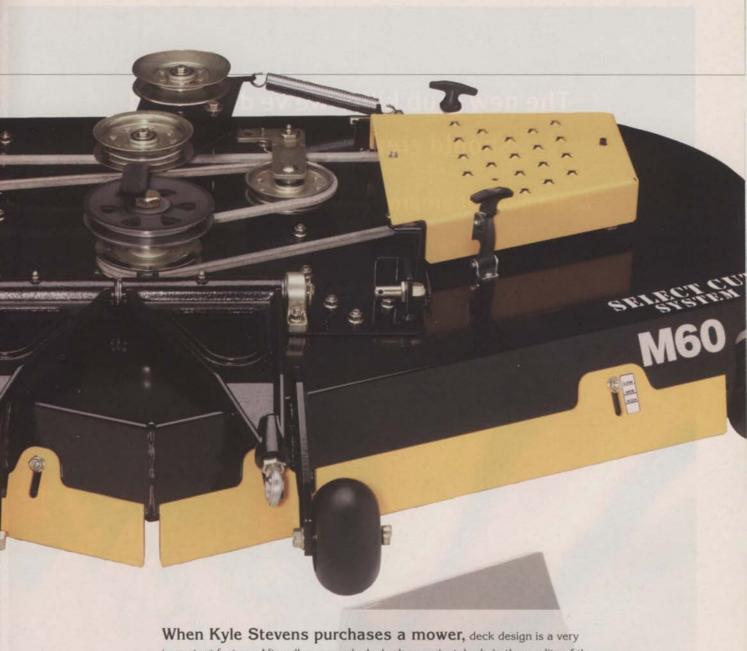

equipment

The deck plays a pivotal role in the quality of a mower's cut and is a feature contractors shouldn't overlook.

BY EMILY MULLINS/ASSOCIATE EDITOR

important feature. After all, a mower's deck plays a pivotal role in the quality of the cut. "Most mowers out there ride about the same, are powered about the same and have the same basic controls," says the president of Stonewood and Waters Landscape Craftsmen, Honeoye Falls, N.Y. "However, they all cut very differently."

Mowers are one of a landscape contractor's most important pieces of equipment. Thirty-six percent of contractors purchased a riding mower in 2007 spending an average of \$12,034, and 30 percent plan to purchase one in 2008, according to Lawn & Landscape research. With 40 percent of contractors offering mowing and maintenance services, these machines are used day in and day out, so contractors need to pay close attention to a mower's various features, including the deck.

The deck's main function is to keep the mower's blades suspended and rotating, and an efficiently designed mower deck is more apt to produce a quality cut. Many of the decks's on today's mower models have the ability to perform side discharge, collection or mulching functions, and have the power to increase a contractor's productivity and efficiency, says Ruthanne Stucky, marketing director for The

PIECES AND PARTS. A mower deck is composed of four main parts: a deck shell, belts, spindles and blades. The deck shell contains and supports all of the moving parts and confines cutting action within the chamber. Most deck shells are designed for three primary functions – discharge, mulch and vacuum collection. "A deck shell should be strong and nimble, not heavy and cumbersome, with strength built into impact zones," Stucky says.

#### equipment

Since deck shells house the mower's blades, they need to come equipped with safety features to protect the operator from flying debris, says Nick Cashier, general manager, Cub Cadet Commercial, Cleveland.

Most deck shells are reinforced with steel plates or other durable materials that can be replaced when needed during the life of the mower. "Deck shells are reinforced in places they experience the most wear, like where the blades and spindles are mounted," Cashier says.

Mower belts transfer the reciprocal power from the engine to the rotational power of the spindles, and different mowers have belts of varying strengths. Spindles transfer motion to a rotating blade and must be strong and durable. A large-shielded shaft should have wide, thick flanges securely bolted to the deck to form a multi-layered spindle plane that supports and keeps the rotating blades level throughout the mowing process, Stucky says.

Blades make contact with the grass, and are arguably a mower's most important components. "Blades are the heart of the action and must be kept sharp to produce a fine cut and preserve a healthy turf," Stucky says. "They must also be balanced to maintain smooth, high-speed rotation."