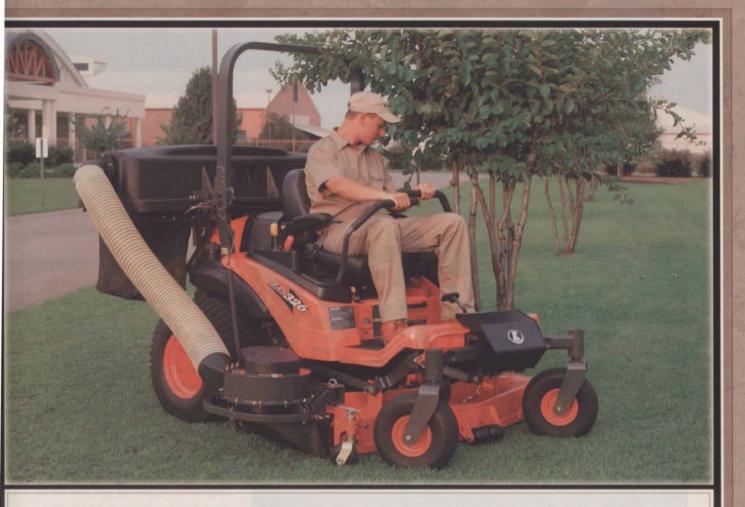

equipment

The deck plays a pivotal role in the quality of a mower's cut and is a feature contractors shouldn't overlook.

BY EMILY MULLINS/ASSOCIATE EDITOR

important feature. After all, a mower's deck plays a pivotal role in the quality of the cut. "Most mowers out there ride about the same, are powered about the same and have the same basic controls," says the president of Stonewood and Waters Landscape Craftsmen, Honeoye Falls, N.Y. "However, they all cut very differently."

Mowers are one of a landscape contractor's most important pieces of equipment. Thirty-six percent of contractors purchased a riding mower in 2007 spending an average of \$12,034, and 30 percent plan to purchase one in 2008, according to Lawn & Landscape research. With 40 percent of contractors offering mowing and maintenance services, these machines are used day in and day out, so contractors need to pay close attention to a mower's various features, including the deck.

The deck's main function is to keep the mower's blades suspended and rotating, and an efficiently designed mower deck is more apt to produce a quality cut. Many of the decks's on today's mower models have the ability to perform side discharge, collection or mulching functions, and have the power to increase a contractor's productivity and efficiency, says Ruthanne Stucky, marketing director for The