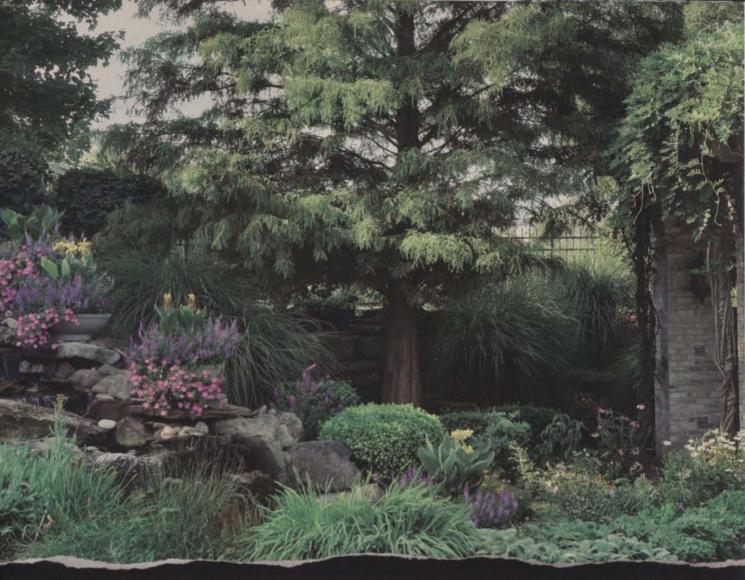

# Cover It Up

BEFORE CHOOSING a groundcover, Joe Walton asks himself a few key questions. Is the landscape sunny or shady? Are there any erosion issues? Am I trying to cover the ground or just fill a space? "There is a wide variety of groundcovers available in all shapes, sizes, textures and colors," says the general manager of HPK Property Maintenance, East Norriton, Pa. "But finding one that fits your need shouldn't be difficult if you evaluate your site properly."

Groundcovers, like ferns, can be used for a variety of reasons – from erosion control to protecting delicate ornamentals' roots. Contractors should know what they're dealing with, as some ground-covers have invasive tendencies. "Some groundcovers spread through their root systems, creating more plants," Walton says. "These tend to be more invasive and can choke out other plants." Some groundcovers grow in clumps, meaning the plant grows larger but doesn't take root. "These plants are great to fill in areas of a landscape where you want to contain the groundcover and provide diversity in the garden design," Walton says.

Above are four ferns contractors can use to suit their groundcover needs. **LL** 