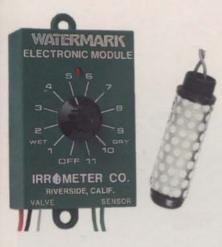

reader service card

# Waste Not, Want Not.

A well designed residential irrigation system, along with a Wilkins BR4, can cut water use by one-third!

With many cities turning off irrigation faucets, it's more important today to insure we have enough water for tomorrow.

Irrigation systems operate most efficiently when water pressure is reduced to below 50psi. In fact, many sprinkler head manufacturers recommend 25 psi as beinig optimum for proper operation.

Available in 1/2" - 2", the BR4 controls water pressures as high as 400psi and has an adjustment range of 15-150psi.

The BR4 is perfect for any installation or retrofit with the a wide variety of tail piece options.

When you need the best, get the Wilkins Model BR4 series. It's available at a Wilkins representative near you.









#### **Irrometer Watermark Electronic Module**

#### www.irrometer.com

- · Provides soil moisture automation for 24 VAC irrigation controllers
- Easily selected moisture levels allow the user to irrigate based on plant water requirements
- Module acts like a switch on the controller's common ground, allowing only the necessary irrigation cycles to apply water based on soil moisture status
- Soil moisture sensors, which are placed in a representative area of the plant material being irrigated, are connected to the WEM
- · Installation is simple for retrofit or new construction
- Design details, including specification drawings in AutoCAD format, are available for irrigation designers to add this level of efficiency to their systems
- Irrometer Co. 951/689-1701

Circle 231 on reader servi