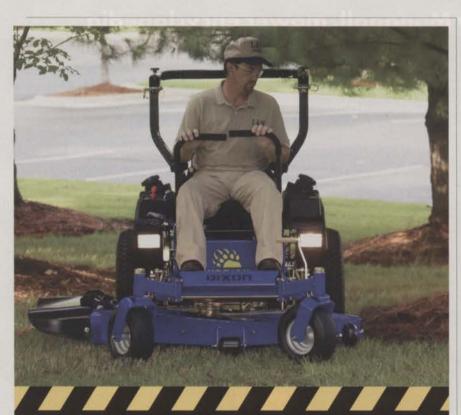

equipment

The deck plays a pivotal role in the quality of a mower's cut and is a feature contractors shouldn't overlook.

BY EMILY MULLINS/ASSOCIATE EDITOR

important feature. After all, a mower's deck plays a pivotal role in the quality of the cut. "Most mowers out there ride about the same, are powered about the same and have the same basic controls," says the president of Stonewood and Waters Landscape Craftsmen, Honeoye Falls, N.Y. "However, they all cut very differently."

Mowers are one of a landscape contractor's most important pieces of equipment. Thirty-six percent of contractors purchased a riding mower in 2007 spending an average of \$12,034, and 30 percent plan to purchase one in 2008, according to Lawn & Landscape research. With 40 percent of contractors offering mowing and maintenance services, these machines are used day in and day out, so contractors need to pay close attention to a mower's various features, including the deck.

The deck's main function is to keep the mower's blades suspended and rotating, and an efficiently designed mower deck is more apt to produce a quality cut. Many of the decks's on today's mower models have the ability to perform side discharge, collection or mulching functions, and have the power to increase a contractor's productivity and efficiency, says Ruthanne Stucky, marketing director for The