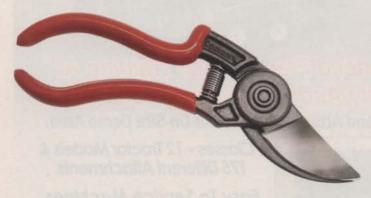

Sixty-three percent of business owners expect "little or no benefit" from the tax rebate checks, according to PNC's Economic Outlook Survey, released last month. The survey is the result of interviews conducted with 500 U.S. owners and senior executives of companies with annual revenues between \$100,000 and \$250 million.

The stimulus checks, which the government will begin mailing this month, dole out \$600 to individual taxpayers who earn less than \$75,000. Married couples who earn less than \$150,000 combined and who file jointly will receive \$1,200. The package also includes \$300-per-child rebates.

Out of the 30 percent of business owners who expect to see some benefit from the checks, the expectation is higher among wholesale and retail firms compared to manufacturing and service companies.

Landscape and lawn care company owners are among the unenthusiastic service sector professionals. "It won't make a

lick of a difference in our sales," says Andrew Aksar, president of Outdoor Finishes, Walkersville, Md. "Six hundred to \$1,200 doesn't go very far in this industry."

James Binns, president of Earthworks Landscape Gardening, Fayetteville, Ark., agrees. "People will take that money and buy more crap from China," he says. "For \$600 in the green industry, my company can prune, pull weeds and do two mowings on one small lawn – for one month."

PNC's survey reflects a decrease in general economic confidence among small and mid-sized business owners, too. Only 6 percent of respondents said they're optimistic about the U.S. economy over the next six months – a record low in the 5-year-old survey. Additionally, 19 percent of respondents said they expect their profits to decrease in the near term. Their top concerns were the possibility of recession (36 percent) and higher energy prices (30 percent). – Marisa Palmieri