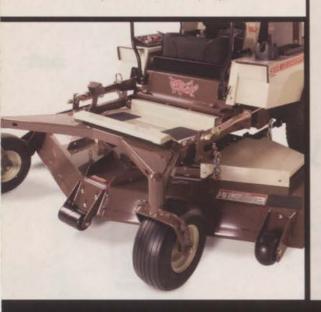

equipment

The deck plays a pivotal role in the quality of a mower's cut and is a feature contractors shouldn't overlook.

BY EMILY MULLINS/ASSOCIATE EDITOR

important feature. After all, a mower's deck plays a pivotal role in the quality of the cut. "Most mowers out there ride about the same, are powered about the same and have the same basic controls," says the president of Stonewood and Waters Landscape Craftsmen, Honeoye Falls, N.Y. "However, they all cut very differently."

Mowers are one of a landscape contractor's most important pieces of equipment. Thirty-six percent of contractors purchased a riding mower in 2007 spending an average of \$12,034, and 30 percent plan to purchase one in 2008, according to Lawn & Landscape research. With 40 percent of contractors offering mowing and maintenance services, these machines are used day in and day out, so contractors need to pay close attention to a mower's various features, including the deck.

The deck's main function is to keep the mower's blades suspended and rotating, and an efficiently designed mower deck is more apt to produce a quality cut. Many of the decks's on today's mower models have the ability to perform side discharge, collection or mulching functions, and have the power to increase a contractor's productivity and efficiency, says Ruthanne Stucky, marketing director for The

PIECES AND PARTS. A mower deck is composed of four main parts: a deck shell, belts, spindles and blades. The deck shell contains and supports all of the moving parts and confines cutting action within the chamber. Most deck shells are designed for three primary functions – discharge, mulch and vacuum collection. "A deck shell should be strong and nimble, not heavy and cumbersome, with strength built into impact zones," Stucky says.