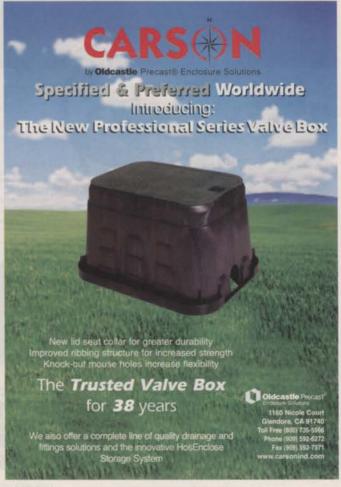

rometer Watermark Electronic Module**

#### www.irrometer.com

- · Provides soil moisture automation for 24 VAC irrigation controllers
- Easily selected moisture levels allow the user to irrigate based on plant water requirements
- Module acts like a switch on the controller's common ground, allowing only the necessary irrigation cycles to apply water based on soil moisture status
- Soil moisture sensors, which are placed in a representative area of the plant material being irrigated, are connected to the WEM
- · Installation is simple for retrofit or new construction
- Design details, including specification drawings in AutoCAD format, are available for irrigation designers to add this level of efficiency to their systems
- Irrometer Co. 951/689-1701

Circle 231 on reader service card





**USE READER SERVICE #81** 

# product spotlight

#### **HosEnclose Underground Storage System**

#### www.carsonind.com

- · Includes a 50-inch, commercial-grade, ½-inch hose and brass "fire hose" nozzle
- · Installation is quick and easy
- · Plumbed with a 34-inch manifold for greater water flow
- · Features a reversed tapered box design with floor molded in
- · Box design allows for more interior space without having to dig a large hole
- Carson by Oldcastle Enclosure Solutions 800/735-5566

Circle 232 on reader service card









#### Advanced chemistry that leaves caterpillars speechless.

DuPont<sup>™</sup> Provaunt<sup>™</sup> insecticide has earned high praise for its outstanding performance against turf and ornamental pests, including sod webworms and leaf-feeding caterpillar