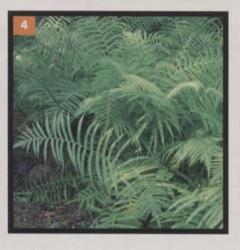

Above are four ferns contractors can use to suit their groundcover needs. **LL** 

#### 4. SOUTHWEST

Name: Southern River Genus: Thelypteris kunthii USDA Zones: 8 to 10 Plant Type: Deciduous fern

- · Grows 24 to 40 inches high
- Grows best in shade, can grow in full sun if kept wet. Can survive droughts of up to nine months when dormant
- Plant on 24-inch center
- Leaf color varies from light to medium green
- · Is a fast grower