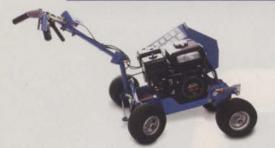

#### The Straight And Narrow

These edgers and curbing machines are designed to keep contractors in line.