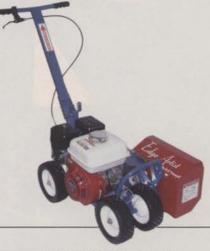

#### The Straight And Narrow

These edgers and curbing machines are designed to keep contractors in line.