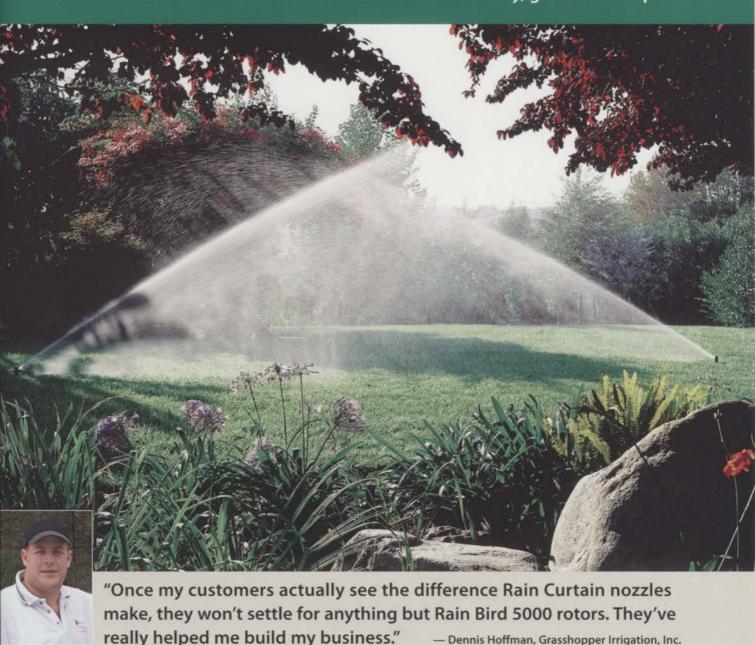

|

## Technology that imitates nature.

Rain Curtain™ nozzles are the natural choice for a healthy, green landscape.



The next best thing to a steady soak compliments of Mother Nature? Rain Bird's Rain Curtain nozzle technology. It's what allows the 5000 Series rotors to deliver larger water droplets for greater wind resistance, uniform distribution that eliminates brown spots and superior close-in watering without washing away new seed or bending grass. Visit www.rainbird.com/5000 today for a dramatic demonstration — you'll see why Rain Bird 5000 Series rotors are the natural choice.



## The new 40 hp KOHLER<sub>®</sub> Command PRO<sub>®</sub>

A whole new high for horsepower. Again.



KOHLER Relentless Power. Legendary Performance.

KohlerEngines.com

**USE READER SERVICE # 112**