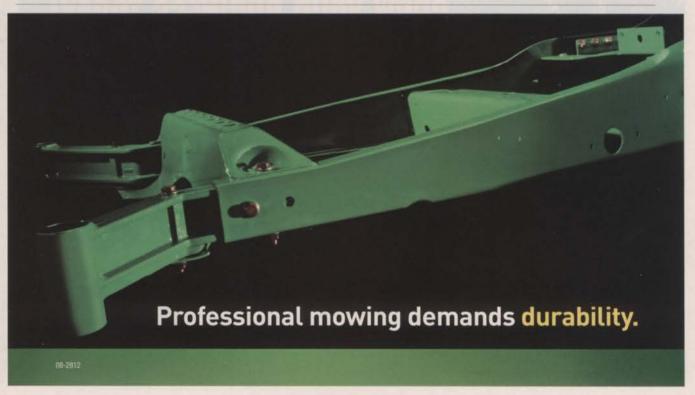

equipment

The deck plays a pivotal role in the quality of a mower's cut and is a feature contractors shouldn't overlook.

BY EMILY MULLINS/ASSOCIATE EDITOR

important feature. After all, a mower's deck plays a pivotal role in the quality of the cut. "Most mowers out there ride about the same, are powered about the same and have the same basic controls," says the president of Stonewood and Waters Landscape Craftsmen, Honeoye Falls, N.Y. "However, they all cut very differently."

#### equipment

continued from page 51

Grasshopper Co., Moundridge, Kan.
"The bottom line of a lawn mower is
to cut the grass," she says. "But some
important design features can make
the mowing process efficient and the
results pleasing."

PIECES AND PARTS. A mower deck is composed of four main parts: a deck shell, belts, spindles and blades. The deck shell contains and supports all of the moving parts and confines cutting action within the chamber. Most deck shells are designed for three primary functions – discharge, mulch and vacuum collection. "A deck shell should be strong and nimble, not heavy and cumbersome, with strength built into impact zones," Stucky says.

#### equipment

Since deck shells house the mower's blades, they need to come equipped with safety features to protect the operator from flying debris, says Nick Cashier, general manager, Cub Cadet Commercial, Cleveland.