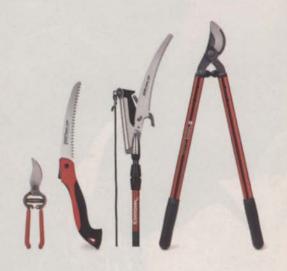

#### 104 Tree Tools

Put these pruning tools into practice for your trimming jobs.