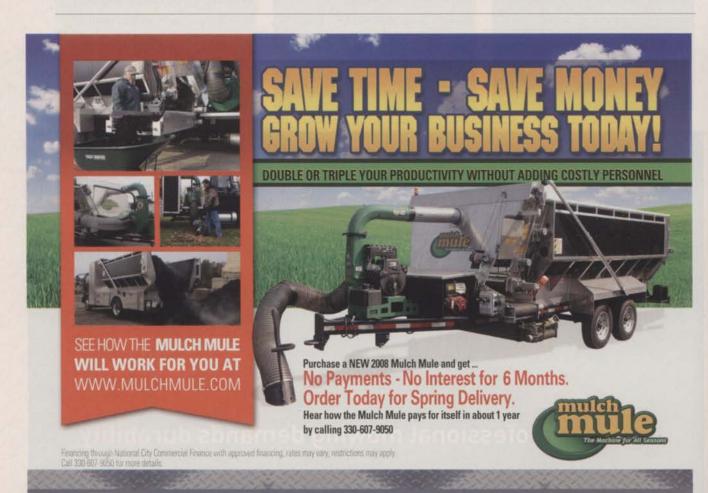

ions and suppliers.

Sixty percent of respondents said that professional lawn and landscape companies should offer organic products and 40 percent said they'd be willing to pay extra for organic options. But consumers balked when asked just how much they'd be willing to ante up: 35 percent agreed they'd be willing to pay a 10 percent premium for organic products (50 percent disagreed and 15 percent said "no opinion"). When asked about a 50-percent increase, only 15 percent agreed they'd pay the premium (85 percent disagreed).

the lawn care industry where they're somewhat unregulated.

From a products standpoint, government agencies do restrict which pesticides and fertilizers may be labeled organic. (For more information, see "Product Labeling Basics" on page 70.) There is not, however,



#### pesticides and fertilizers

a body that officially regulates what firms that provide organic/natural lawn care may call their services. The result is a confusing mix of lawn care programs with names that include "safe," "organic," "natural," "green" and "organic-based."

At Washington Tree Service, the

"This area hasn't really been defined. Some companies are claiming they're doing natural or organic, but they're using products containing urea."

Industry members suspect it's only a matter of time until the government begins to regulate these terms in the lawn care industry. Despite the U.S. Trade Commission. "They control marketing, advertising and what you can and can't say," he says.

IN PRACTICE. In the meantime, the Northeast Organic Farming Association (NOFA) is one group tha