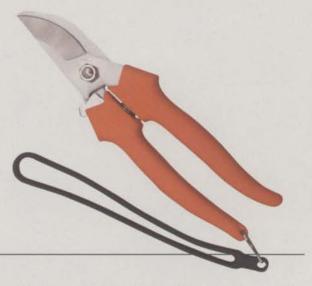

#### 104 Tree Tools

Put these pruning tools into practice for your trimming jobs.