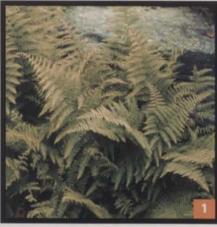

Above are four ferns contractors can use to suit their groundcover needs. **LL** 

#### 1. NORTHEAST

Name: Hayscented

Genus: Dennstaedtia punctilobula

USDA Zones: 3 to 8 Plant Type: Deciduous fern

- · Grows 15 to 30 inches high
- · Grows best sun to partial shade
- · Plant on 24-inch centers
- Has yellow-green, fine-textured leaves
- Invasive in small gardens