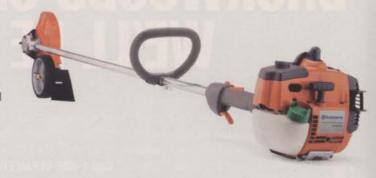

#### The Straight And Narrow

These edgers and curbing machines are designed to keep contractors in line.