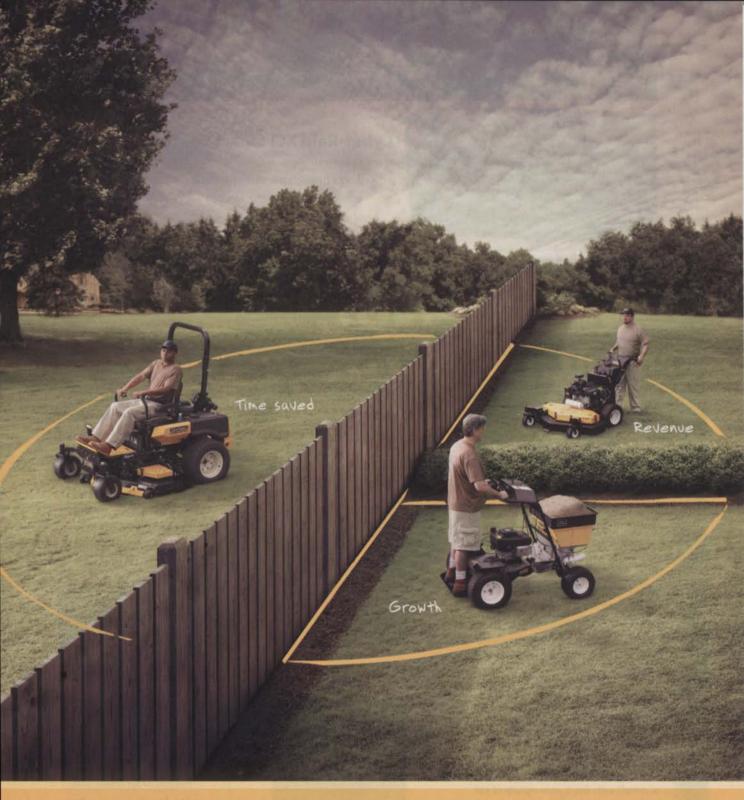

equipment

The deck plays a pivotal role in the quality of a mower's cut and is a feature contractors shouldn't overlook.

BY EMILY MULLINS/ASSOCIATE EDITOR

important feature. After all, a mower's deck plays a pivotal role in the quality of the cut. "Most mowers out there ride about the same, are powered about the same and have the same basic controls," says the president of Stonewood and Waters Landscape Craftsmen, Honeoye Falls, N.Y. "However, they all cut very differently."

Mowers are one of a landscape contractor's most important pieces of equipment. Thirty-six percent of contractors purchased a riding mower in 2007 spending an average of \$12,034, and 30 percent plan to purchase one in 2008, according to Lawn & Landscape research. With 40 percent of contractors offering mowing and maintenance services, these machines are used day in and day out, so contractors need to pay close attention to a mower's various features, including the deck.

The deck's main function is to keep the mower's blades suspended and rotating, and an efficiently designed mower deck is more apt to produce a quality cut. Many of the decks's on today's mower models have the ability to perform side discharge, collection or mulching functions, and have the power to increase a contractor's productivity and efficiency, says Ruthanne Stucky, marketing director for The