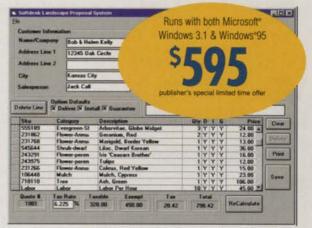

be more aware of how each project was being handled by her employees led to the development of PlanTrack software. "The program tracks each individual plant and what happens to it from the minute it arrives in our nursery all the way through the life of the project it is installed on," explained Smeltzer, president of Greensleeves Inc., the Miami, Fla., based maker of the software. "It's easy for the technicians to enter data such as when they fertilize, what gets pruned and who is responsible for each task."

# FREE CD-ROM Test-Drive!

Experience the ease with which you'll create colorful, professional client presentations.



Pro Landscape Greenhouse feature automatically lists all materials used in your Photoscape and matches them with 2-D symbols for placement in your CAD plan view.



The Greenhouse feature also links everything included in your design to the comprehensive estimating module.



Order Pro Landscape today or to request your Free CD-ROM Test Drive, call us toll-free.

# 800-231-8574

Contact us via e-mail at pro@softdesk.com

 $\mathbb O$  1996 Softdesk, Inc., all rights reserved. The Softdesk logo and Softdesk are registered trademarks: Pro Landscape and Photoscape are trademarks of Softdesk, Inc. registered in the U.S. and other jurisdictions: all other marks are the property of their respective owners.

USE READER SERVICE #65

# Get Your Cut



# with dull blades. Sharp-N-Lube®

Twelve Point Mobile Mower Maintenance

A National Franchise Opportunity

What is Sharp-N-Lube? It's really very simple. To the consumer, it's a twelve point mobile mower maint