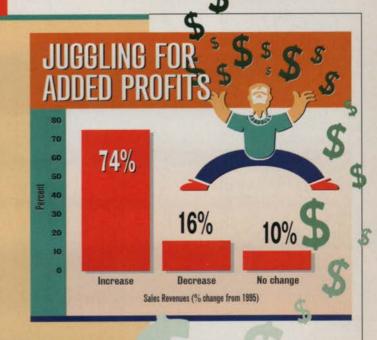

### 1996 SHAPES UP AS A GROWTH YEAR

In a recent survey conducted by Lawn & Landscape magazine, 74 percent of respondents reported that when 1996 figures are in the books they expect their company's sales revenues to show an increase over business in 1995. In fact, the average increase forecast for 1996 was nearly 22 percent. Only 16 percent of contractors expect a decrease in sales revenues, (an average of around 18 percent). The remaining 10 percent said they expect no change in their revenues this year.