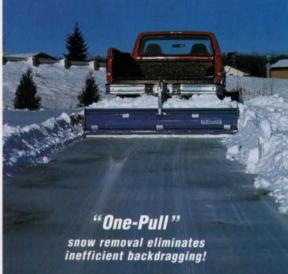

38 Today's Trucks Made to Order

Trucks for the landscape industry may not change a great deal, but manufacturers are working to improve

Scouting your existing accounts measures your preemergence herbicide's successes and failures. A proper assessment of its performance can reduce callbacks and anxiety next spring.