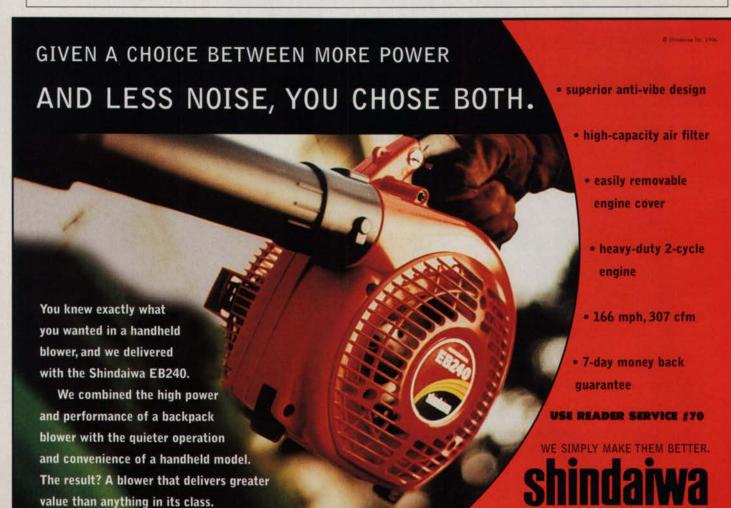

d

Air-O-Lator's Font'N-Aire fountain is a modular system for easy installation and maintenance. All units are furnished with ETL listed controls and a 3-year warranty. Units come in ½- to 5-hp size. Circle 204 on reader service card

Holiday greeting cards from Key Solutions have green industry scenes and special themes to remind lawn and

landscape customers of good relationships throughout the year. They can also be used to thank customers for their business. Cards with bright envelopes and postcards can be personalized with a company logo or message. They are sold in packages of 25.

Circle 205 on reader service card

The ProGrind 900 Tub Grinder from The Toro Company has an advanced control electronics controller to monitor and direct all functions of the machine. A 100-hp Cummins





4BT engine powers the unit, while hydraulically controlled valves offer additional versatility.

Circle 206 on reader service card

The Eagle S-42 trailer-mounted aerial lift from AmeriQuip offers a 31-foot side reach and a 42-foot working height. Positive bucket leveling, 360degree continuous rotation and easy portability equip the S-42 for a variety of



tasks. Fully proportional control valves with neutral position interlock allow simultaneous 2-function operation and complete feathering. Circle 211 on reader service card

Shindaiwa's 357 top-handle chain saw weighs 9.1 pounds with a 35.5-cc engine providing 1.8 hp. The 357 has a new secondary retainer for chain brake support and optional heavy duty, antivibration mounts for additional control.

Circle 212 on reader service card

The