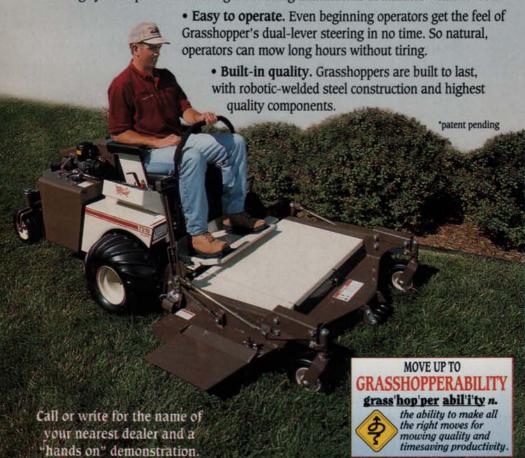

(continued on page 10)

In ONE year, this GRASSHOPPER will CUT and TRIM grass, mulch, side-DISCHARGE and BAG clippings, bull-DOZE dirt, THROW snow, VACUUM leaves, SWEEP walkways,

and AERATE soil.

(For every thing there is a SEASON.)

And for every season, Grasshopper has just the right attachments.

· Year-round versatility. A full line of attachments lets your Grasshopper zero-radius maneuverability work for you all year long. The exclusive Combo Mulching™ Deck\*, with full-flotation option, lets you mulch, discharge or bag with the same deck for superior results in varying conditions.

Other attachments include Quik-D-Tatch Vac® grass collection systems, angle dozer blades, snowthrowers, rotary brooms, dethatchers and AERA-vator™. Ouik-D-Tatch® mounting system\* permits removing and adding attachments in minutes without tools.

Heavy-duty multipurpose 48- and 60-inch dozer blades move dirt, sand, gravel and snow quickly and easily. The V-snow plow clears sidewalks.

TO-driven 48- and 60-inch fixed angle rotary brooms handle dirt, debris and clean up to eight inches of snow. 60-inch bidirectional

PTO-driven 48- and 60-inch snowthrowers throw snow up to 20 feet away. Winter enclosure for all snow removal attachments provides protection from wind and snow.

40- or 60-inch AERA-vator™ penetrates hard, dry soil without irrigation. ROPS with overhead canopy is optional.

Durable 48- and 60-inch Tine Rake™ dethatchers remove thatch and surface aerate soil. Vinyl sunshade canopy protects operator from sun and heat.

First to Finish...Built to Last

The Grasshopper Company One Grasshopper Trail • P.O. Box 637 Moundridge, KS 67107 U.S.A. Phone: (316) 345-8621 • FAX: (316) 345-2301