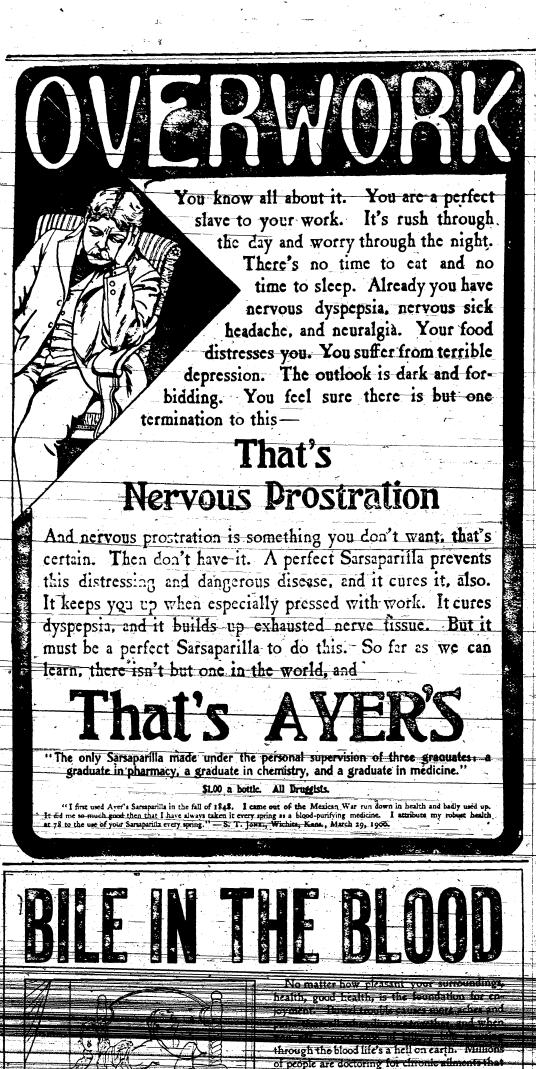

started with bad bowels, and they will never

how it is-you neglect-get irregular-first suffer with a slight headache-bad taste in the mouth mornings, and general "all gone" feeling during the day-keep on going from bad to mes awful. life loses its charms, and there is many a one that has been driven to suicidal relief. Educate your bowels with CASCARETS. Don't neglect the slightest irregularity. See that you have one natural, easy movement each day. CASCA-RETS tone the bowels-make them strongand after you have used them once you will wonder why it is that you have ever been

without them. You will find all your other disorders commence to get better at once, and soon you will be well by taking-THE IDEAL LAXATIVE



## FRIENDLY JOSS.

ons of the year, all in almond blos- seven tapers, fo