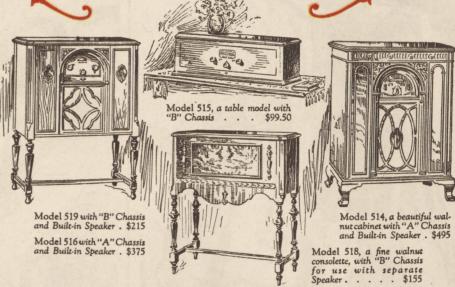

There is a Kellogg Dealer near you, offering a full assortment of Kellogg Models from \$99.50 to \$775.00—each one in a cabinet of good taste and splendid finish. All but the Table Model and Consolette are equipped with built-in speaker. All models are priced complete with the famous Kellogg A-C Tubes.

ALL MODELS PRICED COMPLETE WITH KELLOGG A-C TUBES