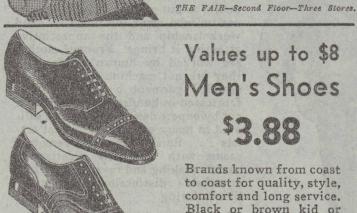

Values up to \$8 Men's Shoes \$3.88

reindeer shade, neatly tailored. Sizes 36 to 46.

Brands known from coast to coast for quality, style, comfort and long service. Black or brown kid or calfskin in medium or narrow toes. 6 to 11. THE FAIR-Main Floor-Three Stores.