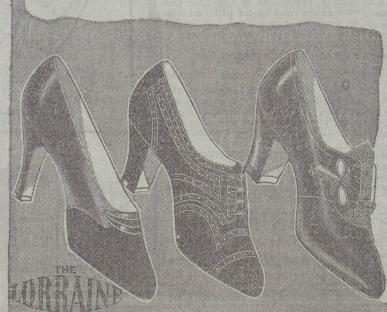

## SALE! Our Entire Stock of Women's

Lorraine Shoes

Regularly priced \$5

The New Fall Styles! You save just 1/3 on every pair! (\$1.67, to be exact!) The famous Lorraine shoes in black or brown suede, kid, or calfskin, also patent leather. Oxfords, ties, pumps, and straps.

Sizes 3½ to 9. THE FAIR-Second Floor-Three Stores.

Mary Astor's gown is of luminous

striped silver velvet, with an ivory

Itaffeta jacket.