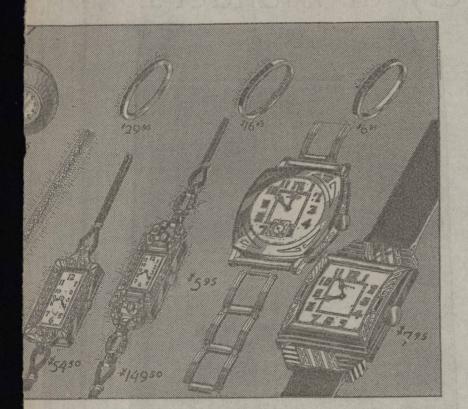

## omds and Watches

Cloisonne Enamel Pendant Watch Ball shaped, suspended on a silken cord. Assorted colors. \$15.00 value.

tte Waithes Reg. Price Sale.

.....\$75.00 \$54.50 aguette m case, .....250.00 149.50

Watches Reg. Price Sale. move-

, 14 kt. racelet. 45.00 24.95 h, gold et..... 35.00 17.50

cord or ......\$15.00 \$10.95

rst Floor-Wabash.

Diamond Bracelet

Platinum flexible bracelet paved with 72 diamonds and one marquise diamond.....\$600.00 \$395.00