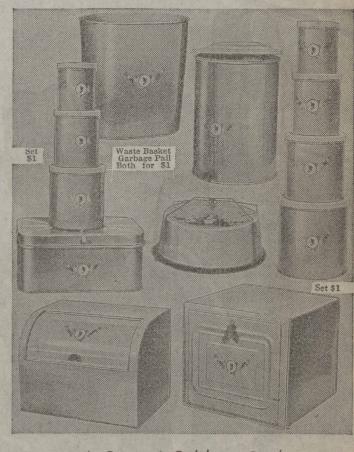

### Enameled Kitchenware

The enamel is baked on . . . finished in ivory with green trim or green with ivory trim. Note that the entire sets are only \$1! 4 PIECE CANISTER SET, \$1. DROP-DOOR BREAD BOX, \$1.

Rounded corners CAKE COVER, BOARD AND CARRIERS, \$1. 4 PIECE PANTRY SET, \$1.

Bread box and 3-piece canister set.

ROLL-TOP BREAD BOX, \$1. STEP-ON GARBAGE CAN AND WASTE BASKET, Both for \$1. Garbage can has 2½ gallon galvanized insert.

Mandel's Housewares-Seventh Floor, Mezzanine.

Great SUBWAY DOLLAR DAY . . . Save on Winter Deeds!

So dozen net.