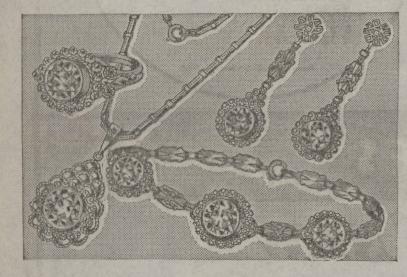

#### ZIRCON Jewelry

Rings, Pendants

\$5.50 \$10 Values

Bracelets, Earrings \$2.75 \$20 Values

Brilliantly cut stones, as flashing as diamonds. Weigh from 3 to 6 carats. Set in green gold finish on sterling silver mountings. Beautiful pieces-you'll thrill to their possession, for they are real gems. Great Fall Sale!