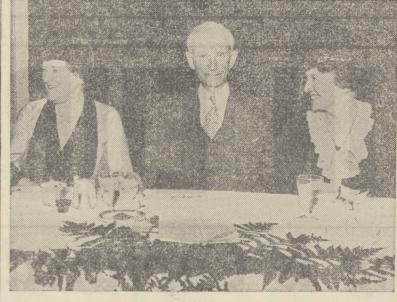

#### Merchant and Civic Leader Dies

(Story starts on page 1.)

Dennis F. Kelly, veteran State street merchant and civic leader of damage to property and crops. who died yesterday in Bergen, Norway, with Mrs. Kelly (left) and their daughter, Mrs. Charles P. Vogel, at a testimonial dinner given by ing plane to crash near Woodbridge, experts on relief eligibility. The cenemployes of The Fair store in 1934.