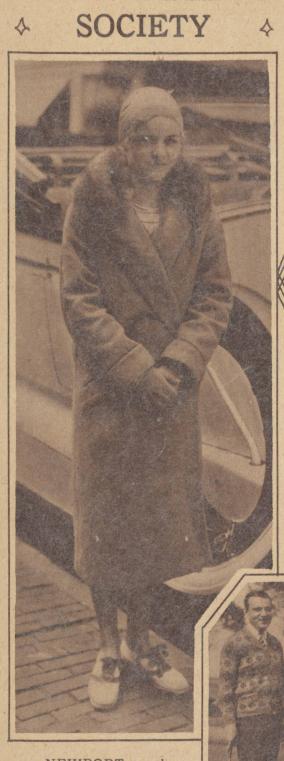

July 17, 1927

SUMMER STYLES of the fashionable Newporters are displayed here by two popu-lar resorters, Mrs. Julian Sloan and Mrs.

Bradford Norman, both of New York.

ON THE GOLF LINKS at Newport the camera found this foursome, Capt. E. E. Henderson, Commander James Parker, Mrs. Reginald Norman Jr., and Bradford Norman Jr. All photographs from Pacific and Atlanti