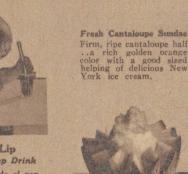

FRESH PEACH ICE CREAM

Quart Brick- 45c

Imagine fresh, ripe Georgia peaches with all their glowing goodness combined in a rich, creamy New York ice cream. A Summer-time pleasure..a marvelous delight.

Photo from Underwood & Underwood