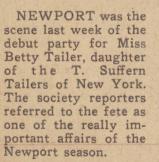

July 17, 1927

SUMMER STYLES of the fashionable Newporters are displayed here by two popu-lar resorters, Mrs. Julian Sloan and Mrs.

Bradford Norman, both of New York.

ON THE GOLF LINKS at Newport the camera found this foursome, Capt. E. E. Henderson, Commander James Parker, Mrs. Reginald Norman Jr., and Bradford Norman Jr. All photographs from Pacific and Atlanti