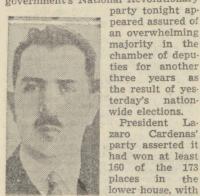

## CARDENAS WINS VOTE IN NEXICO FOES CRY FRAUD

Ruling Party Assured of Huge Majority.

MEXICO CITY, July 5.—(P)—The government's National Revolutionary party tonight ap-

160 of the 173 lower house, with

returns not all in. Cardenas elected in 1934, will serve until 1940. Cardenas' opponents charged the government had shown fraud and partiality in the elections.