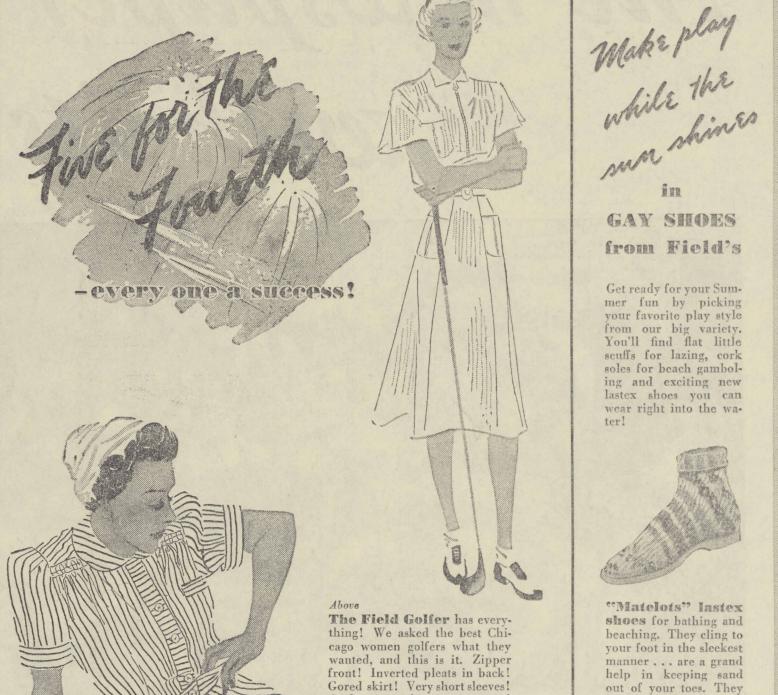

All-Around Playsuit in

cool striped rayon. Everybody

loves its Peter Pan collar, com-

fortable lines. Red, brown, blue

on white. Sizes 14 to 44. \$6.95

Sports Room

The American Golfer in

seersucker. Shirt with ted bot-

tom; button front skirt. Action

back. No ironing necessary!

Red, brown, blue, green, checks

or stripes. Also white. All

Sports Room

SHX THE BY ADDES

Also at Evanston and Oak Park

\$6.50