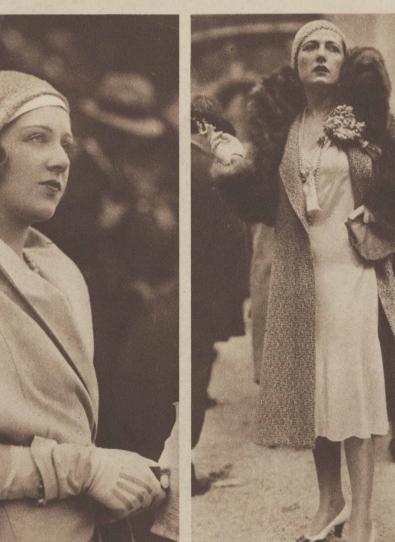

PARIS DRESSES UP—At the Longchamps race course the smart Parisienne at the left placed her chic bet on an Agnes beret in cotton tricot, and Paquin's sleeveless cape coat of pale gray woolen. At Longchamps also the Comtesse Cartier, at the right, was much admired in the Chanel ensemble with satin frock, picking up the lightest thread of her brown tweed coat. The beret was knit to match the tweed. (© Chicago Tribune Press Service photos.)