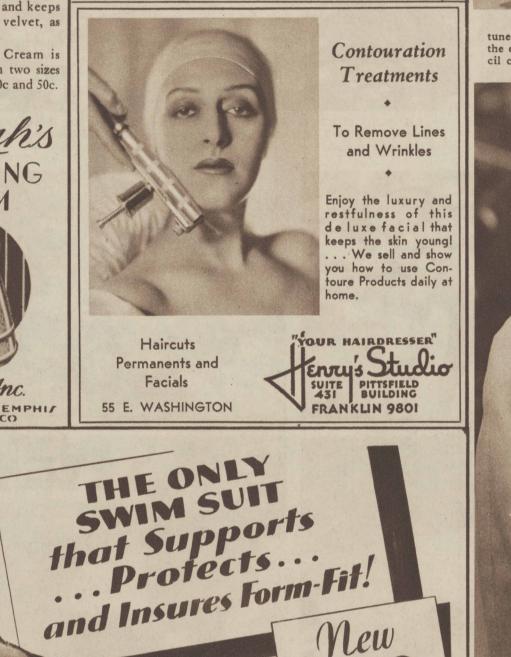

## Swim Suit with Supporter Built In

Gentlemen, meet the snappy new Athalete swim suit-1930 model — with supporter built inside! It's trimly tailored and smartly styled in distinctive colors. And into each garment goes the skill and quality that has made the name Lorenz famous for thirty-five years!

If you want to look fit and feel fit as never before—if you really want to enjoy swimming, diving, and sun-bathing—get The Athalete swim suit with supporter built in!

> Sold by Your Favorite Dealer {Price: \$6-Youth's Size: \$5}

BUILT IN SUPPORTER Invisible ... Adjustable Comfortable

## FREE Movie Book!

The Athalete Movie Method of How To Swim and Dive is packed in every 1930 Athalete swim suit! See famous

Olympic swimmers m-o-v-e ... you imitate! Compiled by the national swimming authority, Harry Hazlehurst, Swimming Coach of the Chicago Athletic Association. No extra charge for this fascinating movie booklet ... you get it when you get your Athalete. Ask your dealer or write direct.