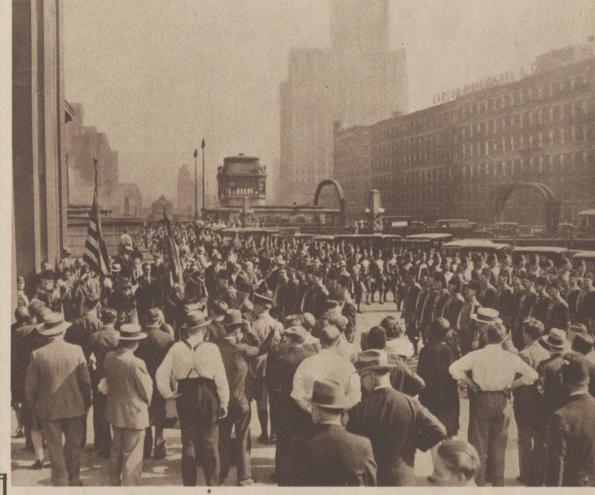

GOING OUT—Into the jaws of the Union Station marched the noble 800, shriners all, to tunes from somewhere east of Suez and to others from somewhere west of the public library. At the end of an exotic march through the streets of Chicago, they were en route to the Imperial council convention at Toronto. (Tribune photo.)