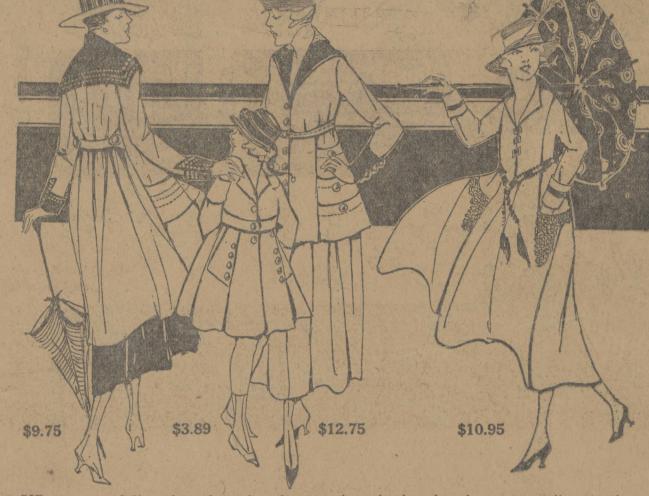

VOU may come with the assurance of finding just the very garment you want and of getting it at a wonderfully low price.

The Spring Coats

Formerly \$10.95; Monday, \$6.75 Formerly \$15.00; Monday, \$9.75 Formerly \$19.75; Monday, \$12.75 Formerly \$25.00; Monday, \$16.75

Formerly \$25.00; Monday, \$14.75 Formerly \$15.00; Monday, \$8.95 Formerly \$32.50; Monday, \$18.75 Formerly \$17.50; Monday, \$10.95 And all higher priced suits at Formerly \$19.75; Monday, \$12.95 Formerly \$25.00; Monday, \$14.95

Girls' New Coats Girls' Tub Dresses mixtures, checks, plaids and stripes. In the 6 to 15 year sizes. In the 6 to 14 year sizes. Formerly \$3.95, Monday at \$2.29 Formerly \$5.85 and \$6.75, at \$3.89 Formerly \$1.00, Monday at 75c Formerly \$4.95, Monday at \$3.29 Formerly \$7.50 and \$7.95, at \$4.89 Formerly \$1.50, Monday at 95c Formerly \$5.95, Monday at \$4.29 Formerly \$8.75, Monday at \$5.89 Formerly \$1.95, Monday at \$1.45