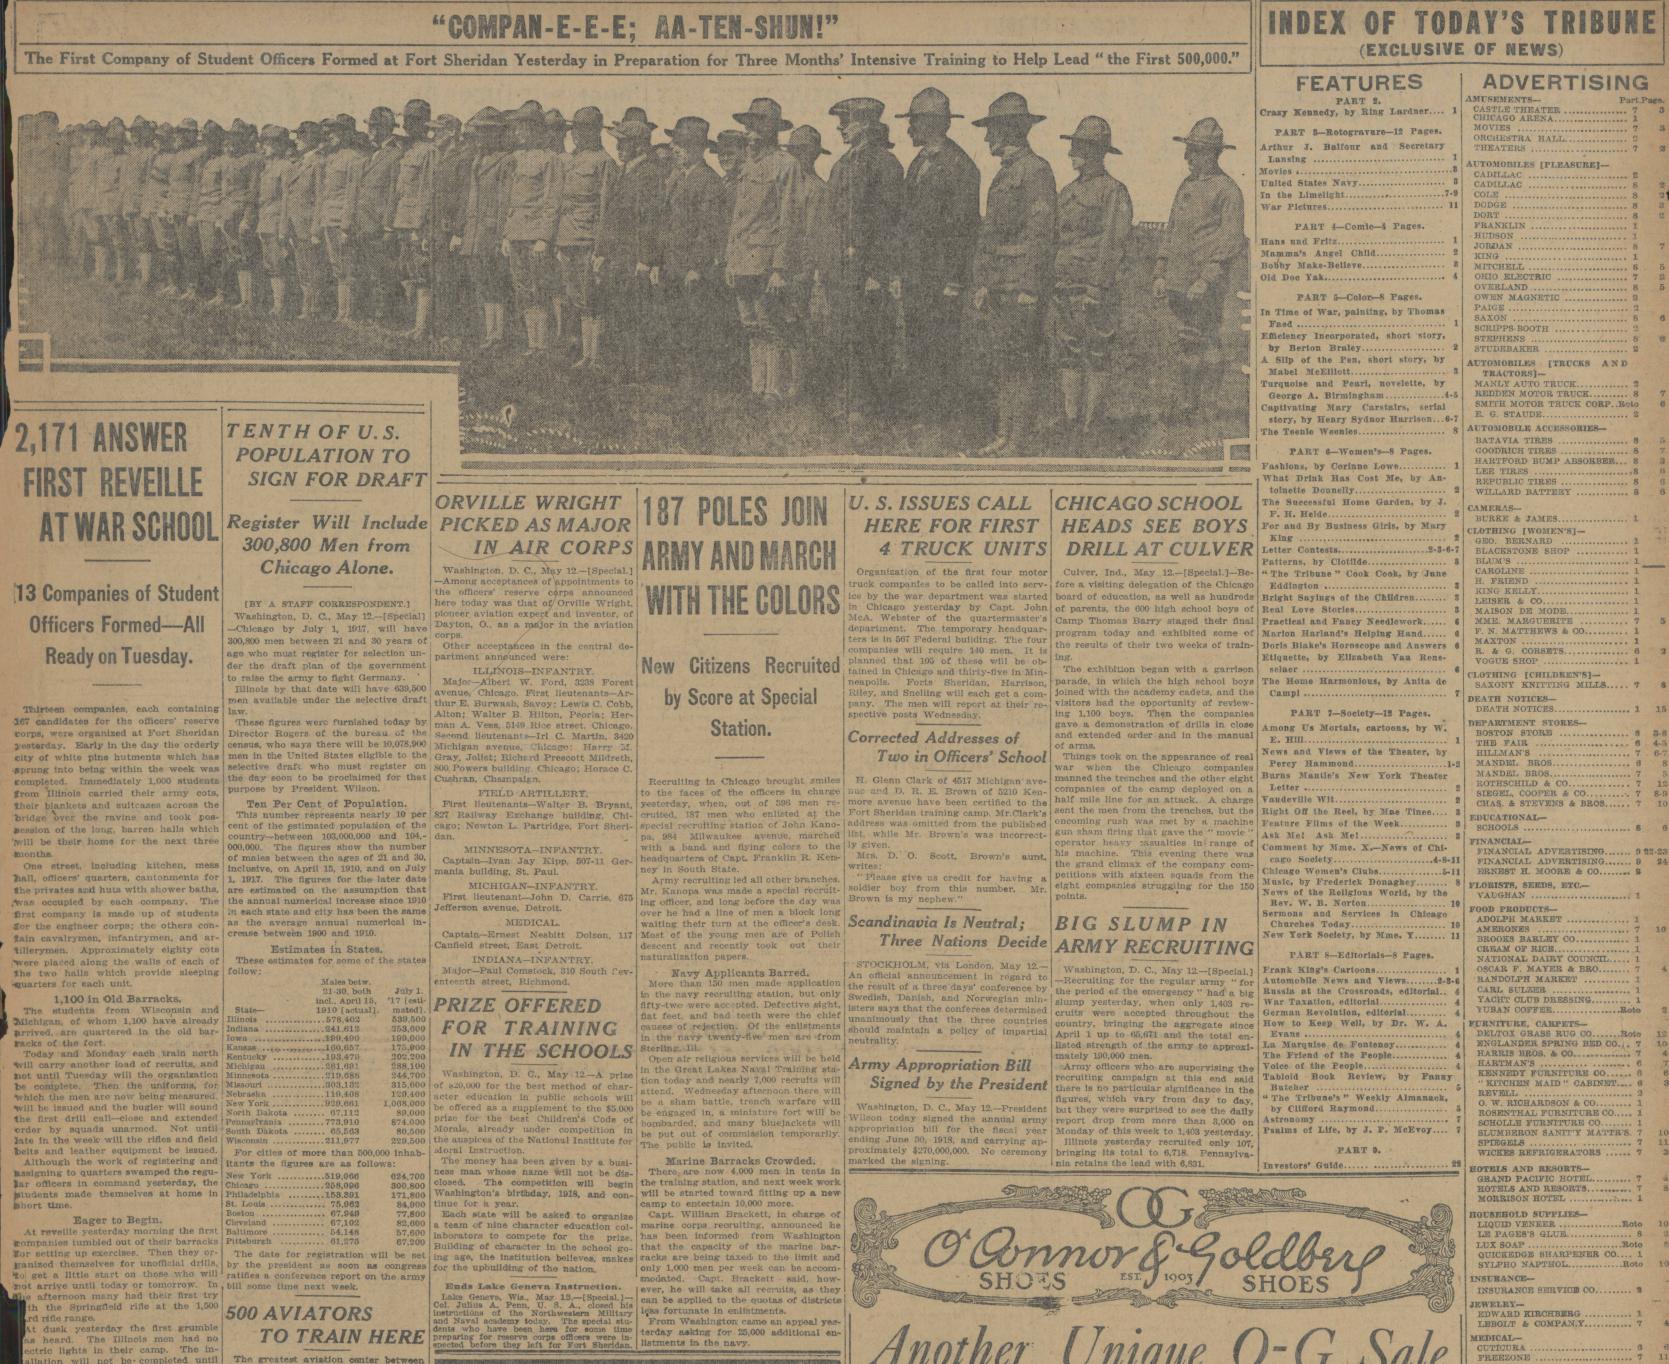

THE CHICAGO SUNDAY TRIBUNE: MAY 13, 1917.

\* PART 1-PAGE .



day. Unable to read, the students San Diego, Cal., and Mineola, L. I., is into their cots shortly after the to be Ashburn field, southwest of Chitens roosted. It was then the first cago, the property of the Aero Chub of army spirit showed itself. The men Illinois.

the latest plan of the government-the

Some Lonely Fighter

WEDDING

THE HOUSE OF

DIAMONDS

FOUNDED 1857

One Door North of Washington St.

**OPPOSITE "FIELD'S"** 

RCHBER

their official dignity. Pillows and Capt. Josph C. Morrow, who several ier repartee were passed and friend- weeks ago recommended the field, reinspected it yesterday and declared that ps begun. it may be enlarged to fit the needs of

600 to Be Chosen.

the latest plan of the government-the establishment of a huge school to be the aviation center of the ent