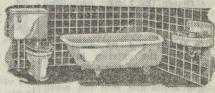

Three-piece Bathroom Outfit, including bath tub, 5 ft. long, white vitreous china lavatory and wash down closet outfit with celluloid finished seat and cover. Regular \$60.00 value. Now only..... \$29 Bath Tub | Closet Outfit

\$5.00 | \$14.00 | \$11.00 Fittings for bathtub and lavatory can be furnished at only a slight extra charge

\$95 OUTFITS NOW \$53

Elegant Colored Bathroom Outfits, consisting of built-in bath tub, closet outfit and pedestal lavatory. Beautiful fixtures in white and the new orchid, green and \$53 ivory shades. Regular \$95 value, now...... A few of the above outfits in colors with wall \$51