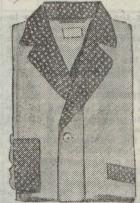

CASH BARGAIN BASEMENT

Style 8 Round neck style, fancy all over and plain.

Style 9
Military front style, plain with fancy trim.

Style 10
Middy style, fancy, plain with fancy trim, and plain.

The pajamas are all made with two button adjustable elastic waist banda truly remarkable comfort feature. The tailoring's extremely fine, the fabrics of unusual luster, softness and strength. They're here in all sizes—A B C D E