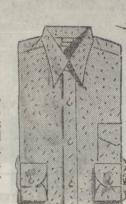

Style 3
Plain oxford, collar attached; blue, tan, green and grey. Sizes 14 to 17.

Style 4
Plain mesh, collar attached; white, blue, tan and grey. Sizes 14 to 17.

Style 6
Figures and stripes, collar attached or 2 collars to match; blue, tan, green and grey. Sizes 14 to 18. State collar to match or attached when or-