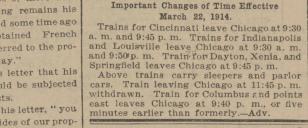

lined is much like that ton was a member of the Farmington Society recommended by the harbor and subway of Chicago.

commission. Where Mr. Purtelle expects to get the necessary \$100,000,000 or more with which to do the constructing remains his secret. When it was rumored some time ago that Mr. Purtelle had obtained French capital, Mayor Harrison referred to the proposal as the "cabaret subway."

Mr. Purtelle asserts in his letter that his backers, if announced, would be subjected to attack from large interests.

"If, however," continues his letter, "you desire evidence of the bona fides of our proposition, we will furnish such a preliminary bond as you may require, evidencing good faith and conditioned in such manner which will satisfy your committee of our good faith.

and Anna Leavitt



13....114

Daughter of Late Senator Succumbs at gress street across the tracks whenever the Princeton-Family Wiped city opens that street from Franklin street Out in Year. to the river

The opening of Fourteenth street as an Princeton, Ill., March 17.-[Special.]-Miss east and west street ' The opening of Sixteenth street as an east Gladys W. Templeton, only daughter of the and west street. late Senator James W. Templeton, died at

'The widening of the viaduct on Eighteenth street. 'The widening of the viaduct from 40 to 80

feet on Taylor street. 'The providing of space on the four sides

of the headhouse for the loading and unloading of passengers, without encroaching upon the present street areas. This was agreed to in a special communication to the city coun-PENNSYLVANIA LINES.

The s