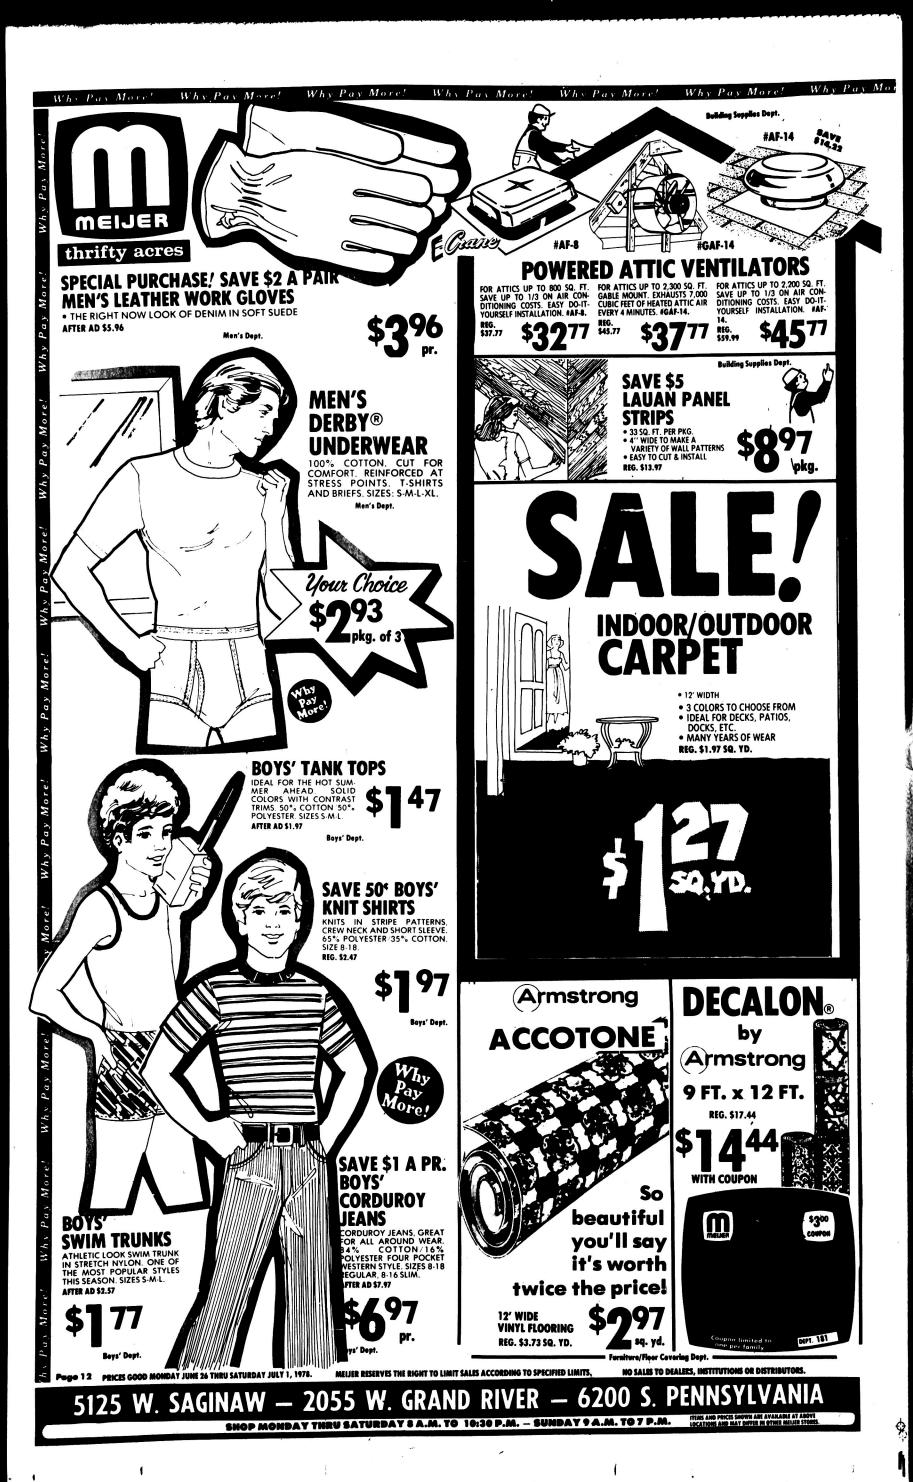

SAVE 80° YARD **FLANNEL-BACKED** VINYL YARDAGE

FOR ALL YOUR INDOOR & OUTDOOR NEEDS. IDEAL F O R P 1 C N 1 C' TABLECLOTHS. 54" WIDE. REG. \$2.37 YARD

"YOUNG AT HEART" SHEETS

BY ST. MARY'S. A BOLD UNIQUE FLORAL DESIGN AGAIN-ST A GEOMETRIC BACKGROUND. NO IRON PERCALE OF ST A GEOMETRIC BACKGE POLYESTER AND COTTON.

FULL REG. 2/\$8.00

STANDARD CASES REG. \$3.00 PR.

REG. \$1.47

SOLID COLOR BOTTOM WEIGHT FABRIC OF 65% POLYESTER/35% COTTON. 44"-45" WIDE. MACHINE WASHABLE.

PRICES GOOD MONDAY JUNE 26 THRU SATURDAY JULY 1, 1978. S. PENNSYLVANIA GRAND RIVER 6200 5125 W. SAGINAW