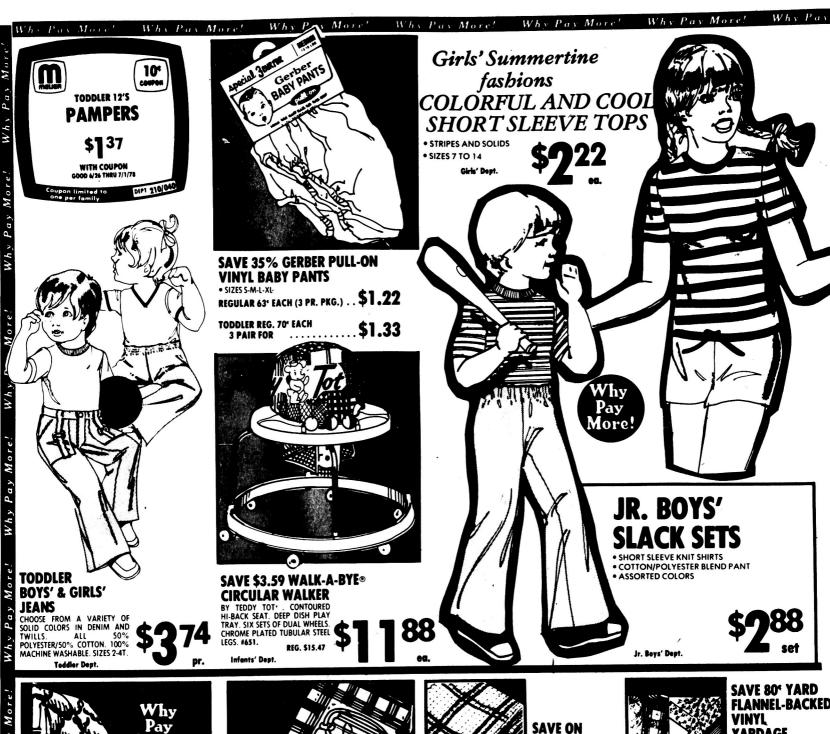

CAKE DONUTS
REG. 4/89\*

ANGEL FOOD CAKE

1 lb. REG. \$1.39 \$ 18

APPLE TURNOVERS 186. 35' LACH

Why Pay More!

Why Pay More

Why Pay More

Why Pay More!