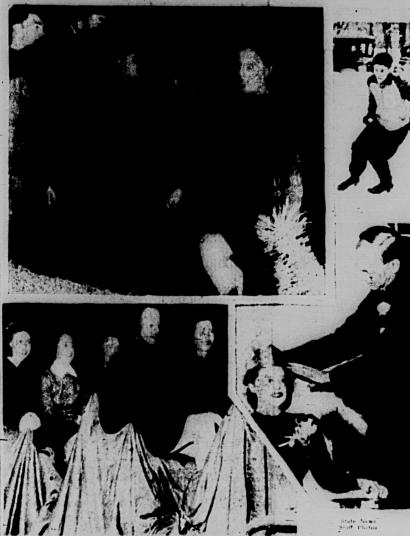

## Leaping Car Was Coronation Is Highlight Of Annual Ice Carnival

By Virginta Rebertson
That, according to the 1939 Michigan State Board of Agr culture report, 48 appendectomies were performed at the student's expense last year?

## Jerrymeandering with Jerry Dewar

ABOUT THE ICE CARNIVAL . . .

· Maybe the fans hadn't ever attended an ice carnival, or maybe they just didn't know that they were viewing a group of performances that were almost as good as any witnessed on northern winter playgrounds but there was a notable

MISCELLANEOUS

full bodice, swing sk

front tie aren't eno

Not the least of the charms of M. S. C.'s five ice queens were the fetching costumes they wore their skating capers.

Outfit with the most zip was worn by Margare diere-a black corduroy skirt zipped all the wa front and lined in orange corduroy. The mate waisted jacket was accented\*

by a white collar, white hood, | tion. and white angora mittens.

Most eye-catching costume was Doris Buzzard's red number, consisting of black lined red skirt and red hooded jacket.

For introducing a new note in For introducing a new note in the queen dineup by her wine jersey skating dress, Betty Ko-ronski received our vote for most ingeniously garbed. Zipping at the shoulders, Betty's dress has elas-tic shirring from shoulder to be-low the hirs where the skirt the hips where the skirt flares out; with this she wore a wine jersey turban.

Most delicious colors worn by Betty Townsend—a maroon velvet skirt and hood and teal blue vel-Last 'Gulliver's Travek' vet jacket were her choice.

Sarah Jane Baxter pirouetted in the costume most chicly contrast-ing. Her red-lined black velvet skirt and red hooded black velvet jacket were by way of being sophisticated as well as a sensa-