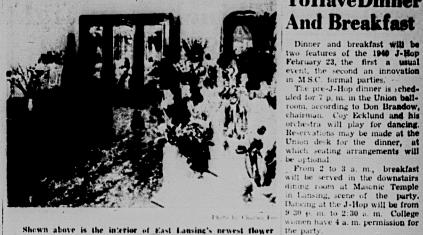

J-Hop Dancers

To Have Dinner

And Breakfast Dinner and breakfast will be

## Will Be Held In Union