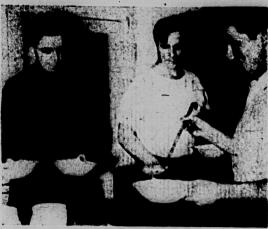

# Sophs Select Health Insurance Plan Explained Co-op Men Dish Up the Night's Choic

Wielding the ladle of steaming chop suce is Alston Penfold, chief cook and menu planner of Hedrick house, new men's cooperative. Behind the table in his white kitchen costume is Assistant Wallace Muczynski. On the left is the secretary, the day's "leg man"