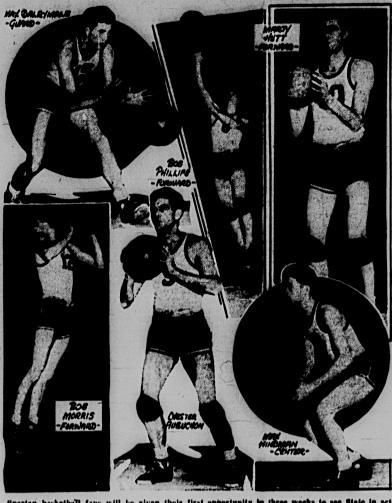

The play of the varsity, led by diminutive Chet Aubuchon, without a doubt one of the best guards in the country this year, has accounted for the fine record the Sparians have chalked up so far. Marty Hutt, Hindman, Max Dalyrmple and Bob Phillips have also looked good, but have lacked Aubuchon's consistency

## These Veterans Set Pace This Year

Sparian baskethall fans will be given their first opportunity in three weeks to see State in action tomorrow night, when Coach Ben Van Alstyne sends his cagers against Tennessee in the first event to be staged in the new Michigan State fieldhouse. Led by these six stalwart veterans, State racked up four triumphs in six starts on their recent tour to the Pacific coast to hold the season average at the

go for statistics in a big way, here are before the six-game western trip as hieroglyphically inscribed on the side of the red lantern-

| Aubuchon, g  | 8 . 15 | . 21 | : |
|--------------|--------|------|---|
|              | 6 22   | 3    |   |
| -Hindman, c  | . 9    | + 10 | : |
| Gerard, f    | 8 8    | - 12 |   |
| Phillips, f  | 8 8    | 2    |   |
| Dalrymple, g | B - 9  | -1   |   |
| Morris, f.   | 3 6    | 1    |   |
| Peterson, g  | 5 3    | . 1  |   |
| Baisch, g.   | 3 0    | 1    |   |
| Leyrer, c.   | 2 0    | 0    |   |
|              |        |      |   |