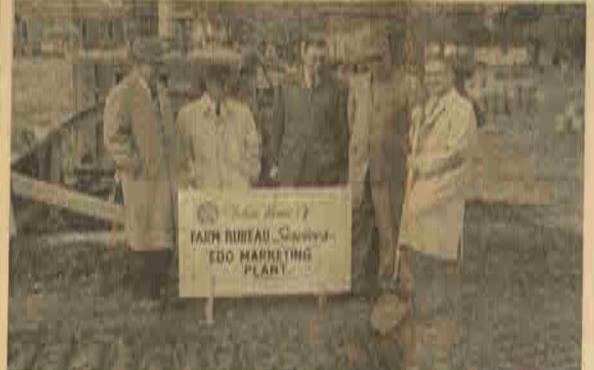

MAYMAND B. BROWNLEE.

the Paul Ben Marketine

named of Farm Harma Mercica

a shows breaking ground May 13

Division plant now bring hulli si

The plant is actuabled to

Other or the phote, but to

right: P. J. Dikkoron, manager

OF PARE BUILD STREET, BARRY TO

Paul Kalebell, menages of Cale

donn Parmera Elicentery James

Maurellard, manager of Farmers

Supplication Education ties at their

sonville, and Louis L. Van Ruis

continger of the Building Congress

The ballating will be but a 150

feet, pole type construction. It will know facilities for receiving

adding after the most subspire

event force quality have Tube

is the V. A. (high M. Antholythou's new Oneignor Unit Patched quality

The Phys. Ray Michiganing Di-

think he autominent Abrodi 38 by

Mo. Begenertim au bien niebe bef unt

one marketting buryles for Paris

Fire an evelocity longitudings many

torretir in the program will be

went contest Michigan. They must

have Lifted or more larger and

middlement to meet "Fresh Famor

Boolder ampleton a nortesting

within Farm Bureau with office

producers service on production

My. Horweiter and all work has

the east marketing program to

programming accomming to policity

RiningO, J. Vallier of Nasdan

wait, Mackima country, was ap-

printed a Form Mireau Merchan

form empties similar effective

Dirring anale, fends, fortillases.

form backware and paints. He